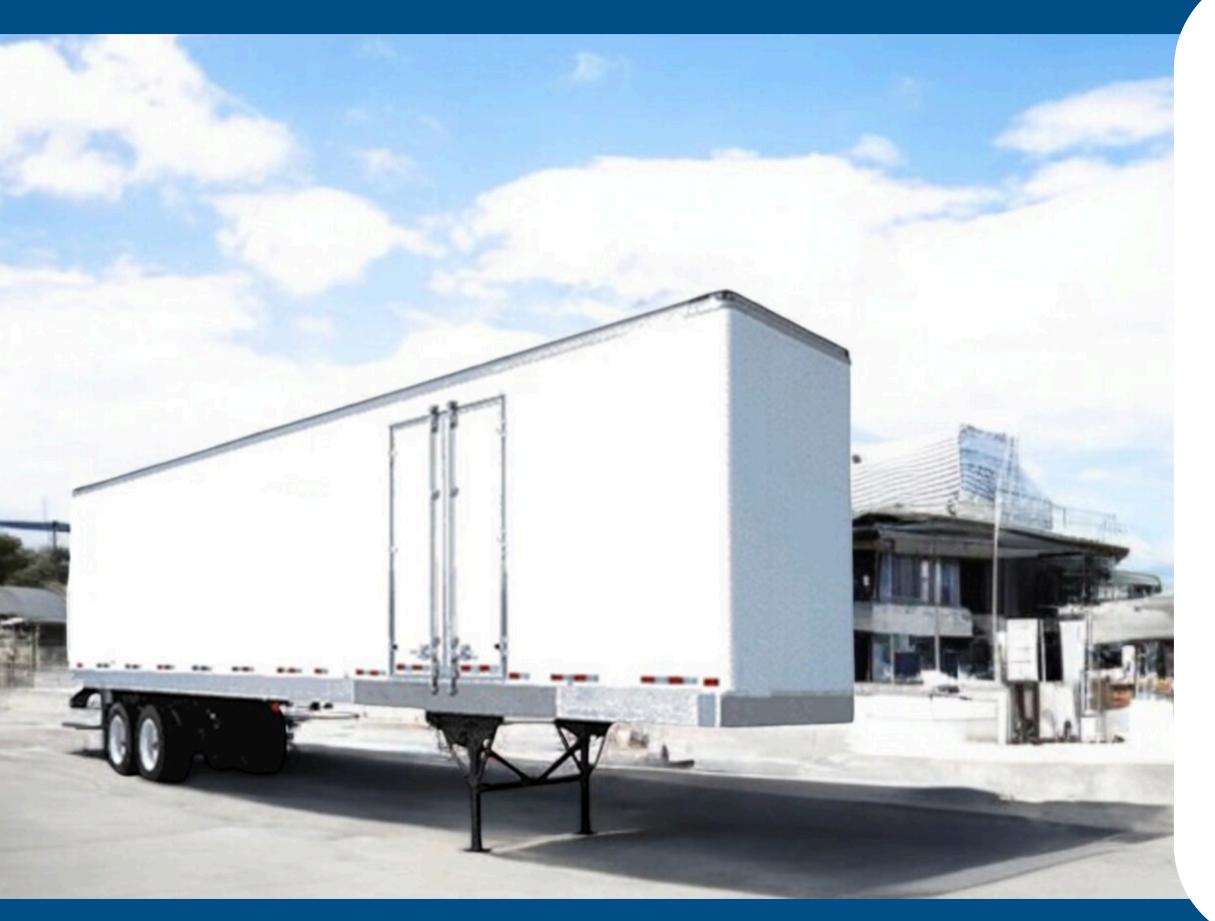

The 1.5 Mega Watt Permanent Mobile Semi-Trailer Silent Generator is ideal for SPECIAL EVENTS, and TEMPORARY commercial and industrial applications. These one and a half million watt generators can easily power any rock concert event or city event or in emergencies can power a hospital or more if needed. It is easily hooked up and you can transport this generator anywhere and rent it out to your clients. NO FUELS such as diesel or propane etc are needed. These 18 wheel mobile trailers are completely self sufficient.