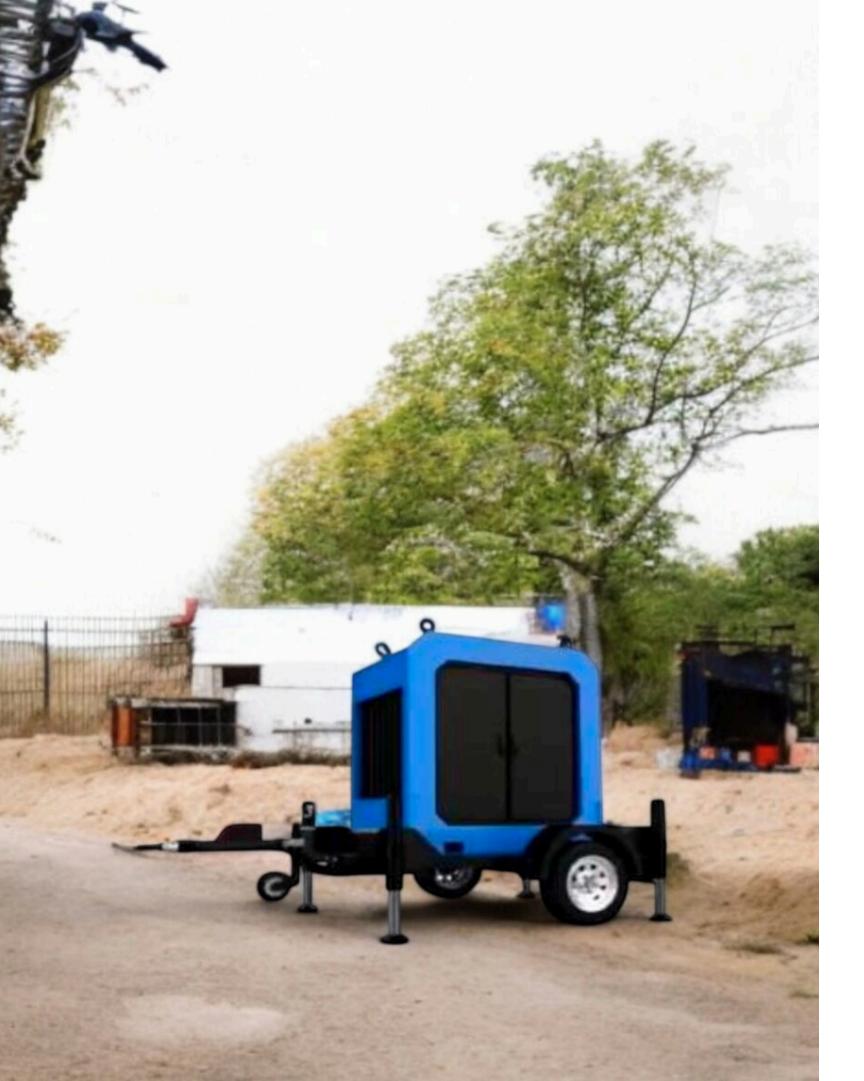

• Hertz: 50-60Hz

• Primary Voltage: 110/240V

• Dimensions: W:170xD:135xH:195 cm

• Capacity: 50kW Weight: 720kg + trailor

• Hertz: 50-60Hz

• Voltage: 110/240V

• Dimensions: W:185xD:155xH:195 cm

• Capacity: 100kW