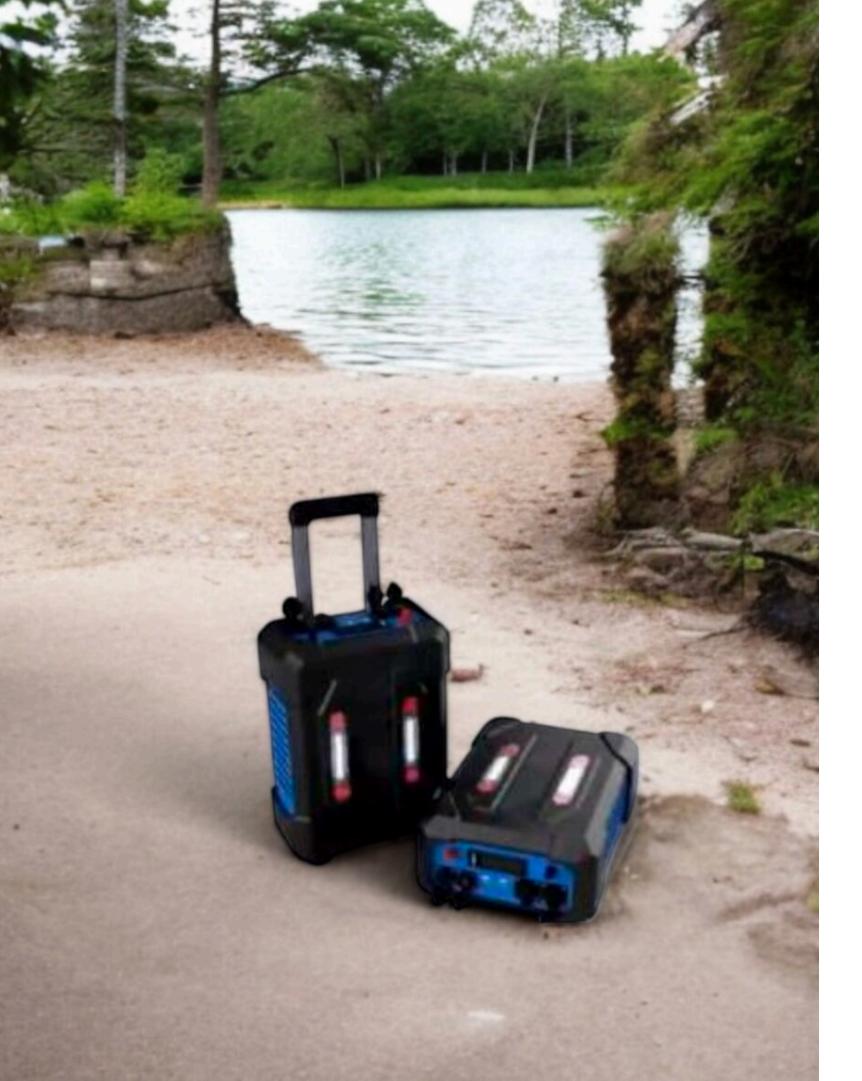

### **BUDGET**

We generate a comprehensive quotation tailored to the client's specific requirements, distinctly outlining all facets of the agreement.

• Power Phase: Single-Phase

• Capacity: 2kW

• Hertz: 50-60Hz Weight: 30kg