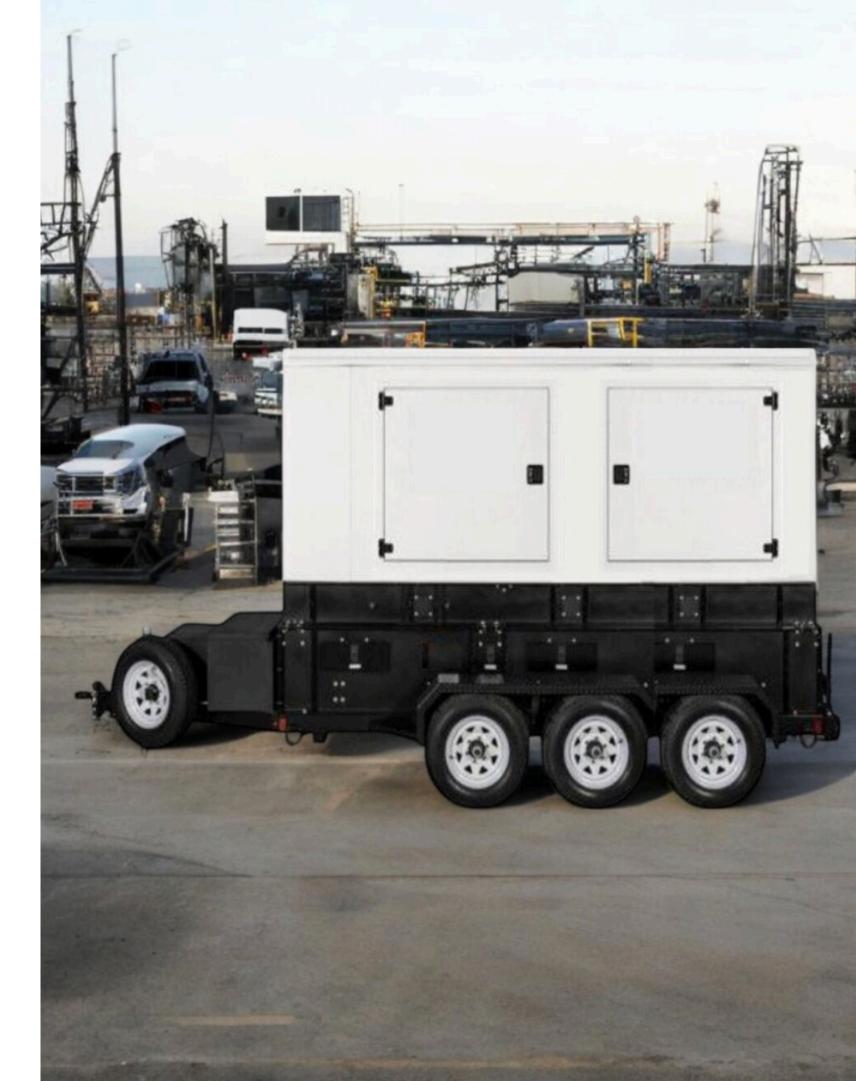

• Capacity: 200kW

• Hertz: 50-60Hz Weight: 2000kg + trailor

• Voltage: 277/480V Three-phase

• **Dimensions:** W:335xD:165xH:195 cm

## 250 KW MOBILE GENERATOR

• Power Phase: Three-Phase

• Capacity: 250kW

• Hertz: 50-60Hz Weight: 2000kg + trailor

• Voltage: 277/480V Three-phase

• **Dimensions:** W:335xD:165xH:195 cm