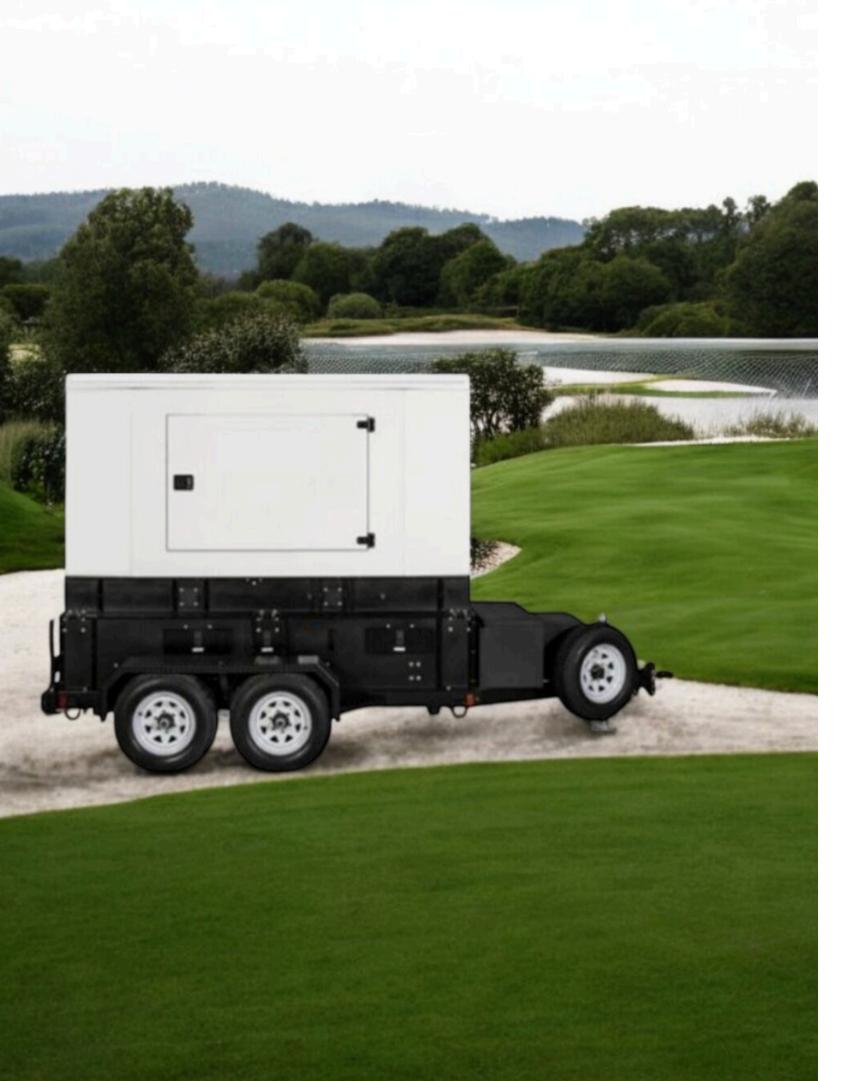

Primary Voltage: 110/240V

• Dimensions: W:70xD:35xH:95 cm

• Capacity: 10kW

• Hertz: 50-60Hz Weight: 360kg + trailor

• Voltage: 110/240V

• Dimensions: W:170xD:135xH:195 cm

• Capacity: 20kW Weight: 460kg + trailor