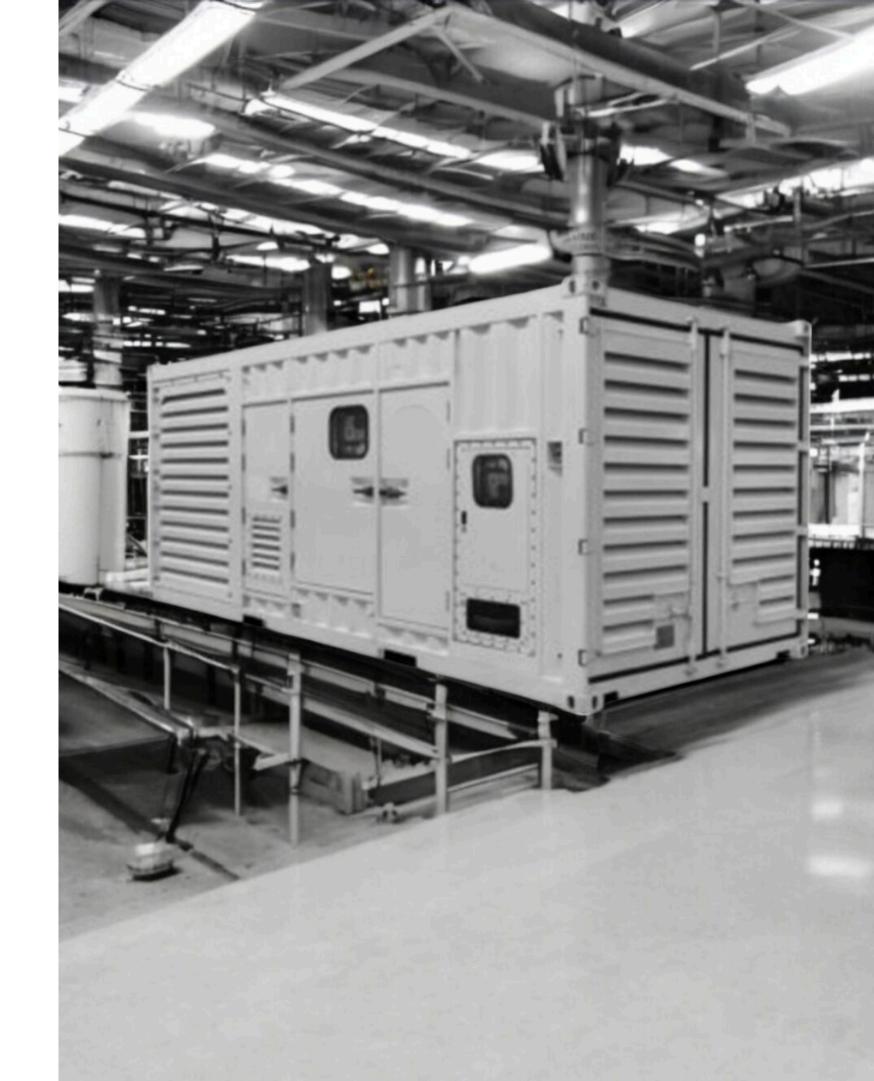

# 75,000-WATT

• Power Phase: Three-Phase

• Capacity: 75kW

• Hertz: 50-60Hz Weight: 1300kg

• Voltage: 277/480V Three-phase

• Dimensions: W:355xD:165xH:205 cm

• Capacity: 100kW

• Hertz: 50-60Hz Weight: 1500kg