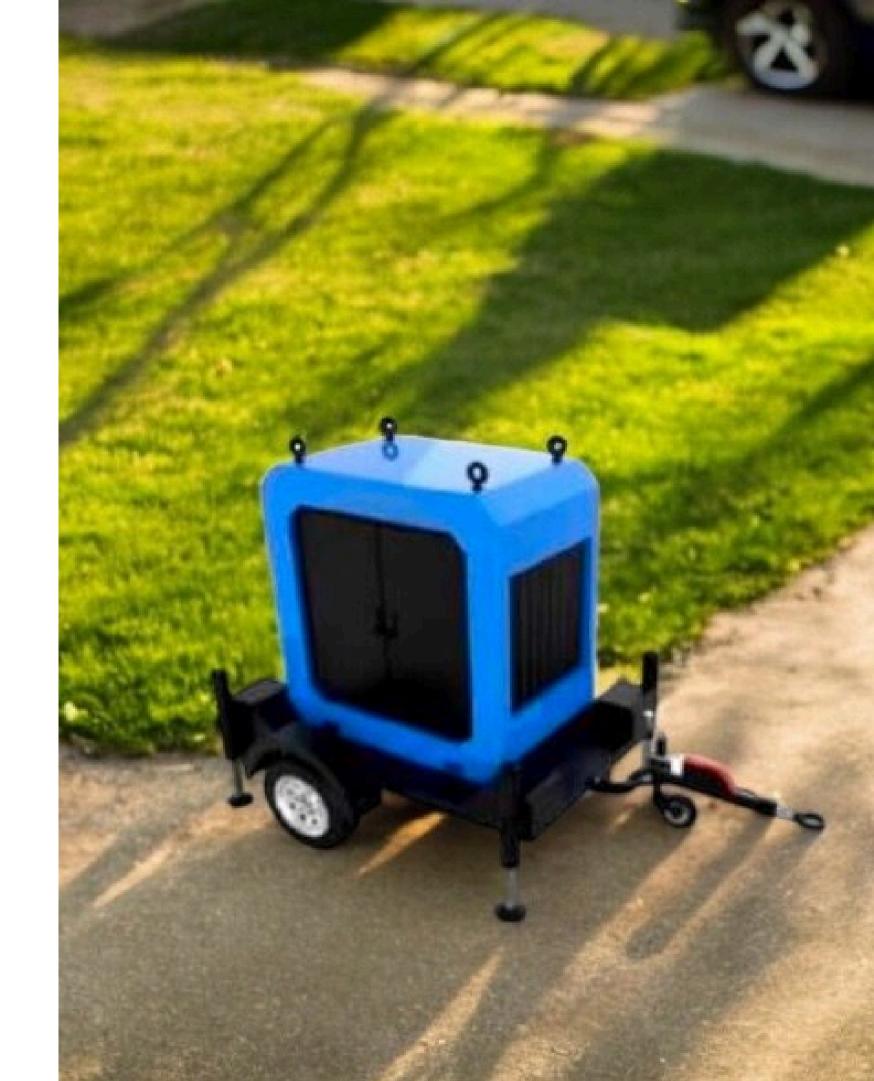

Primary Voltage: 110/240V

• Dimensions: W:70xD:35xH:95 cm

• Capacity: 10kW

• Hertz: 50-60Hz Weight: 360kg + trailor

• Voltage: 110/240V

• Dimensions: W:170xD:135xH:195 cm

• Capacity: 20kW Weight: 460kg + trailor