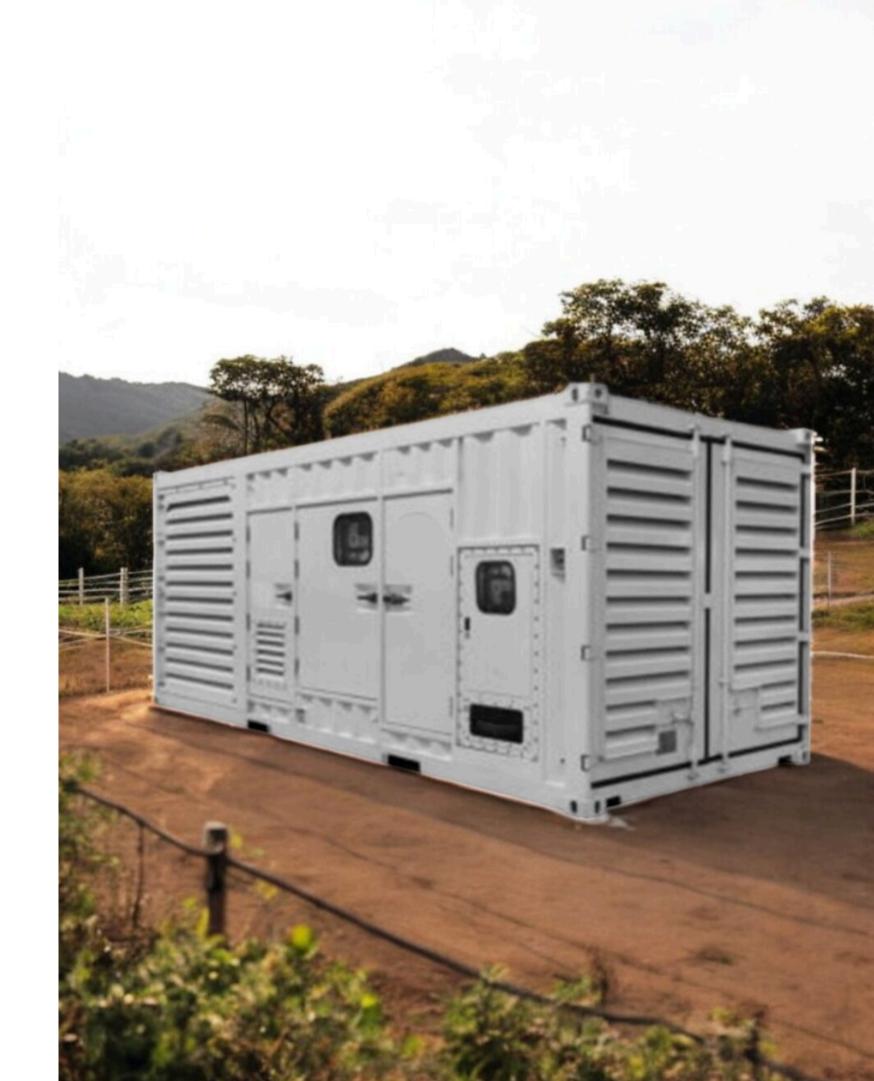

## 250 KW MOBILE GENERATOR

• Power Phase: Three-Phase

• Capacity: 250kW

• Hertz: 50-60Hz Weight: 2000kg + trailor

• Voltage: 277/480V Three-phase

• **Dimensions:** W:335xD:165xH:195 cm