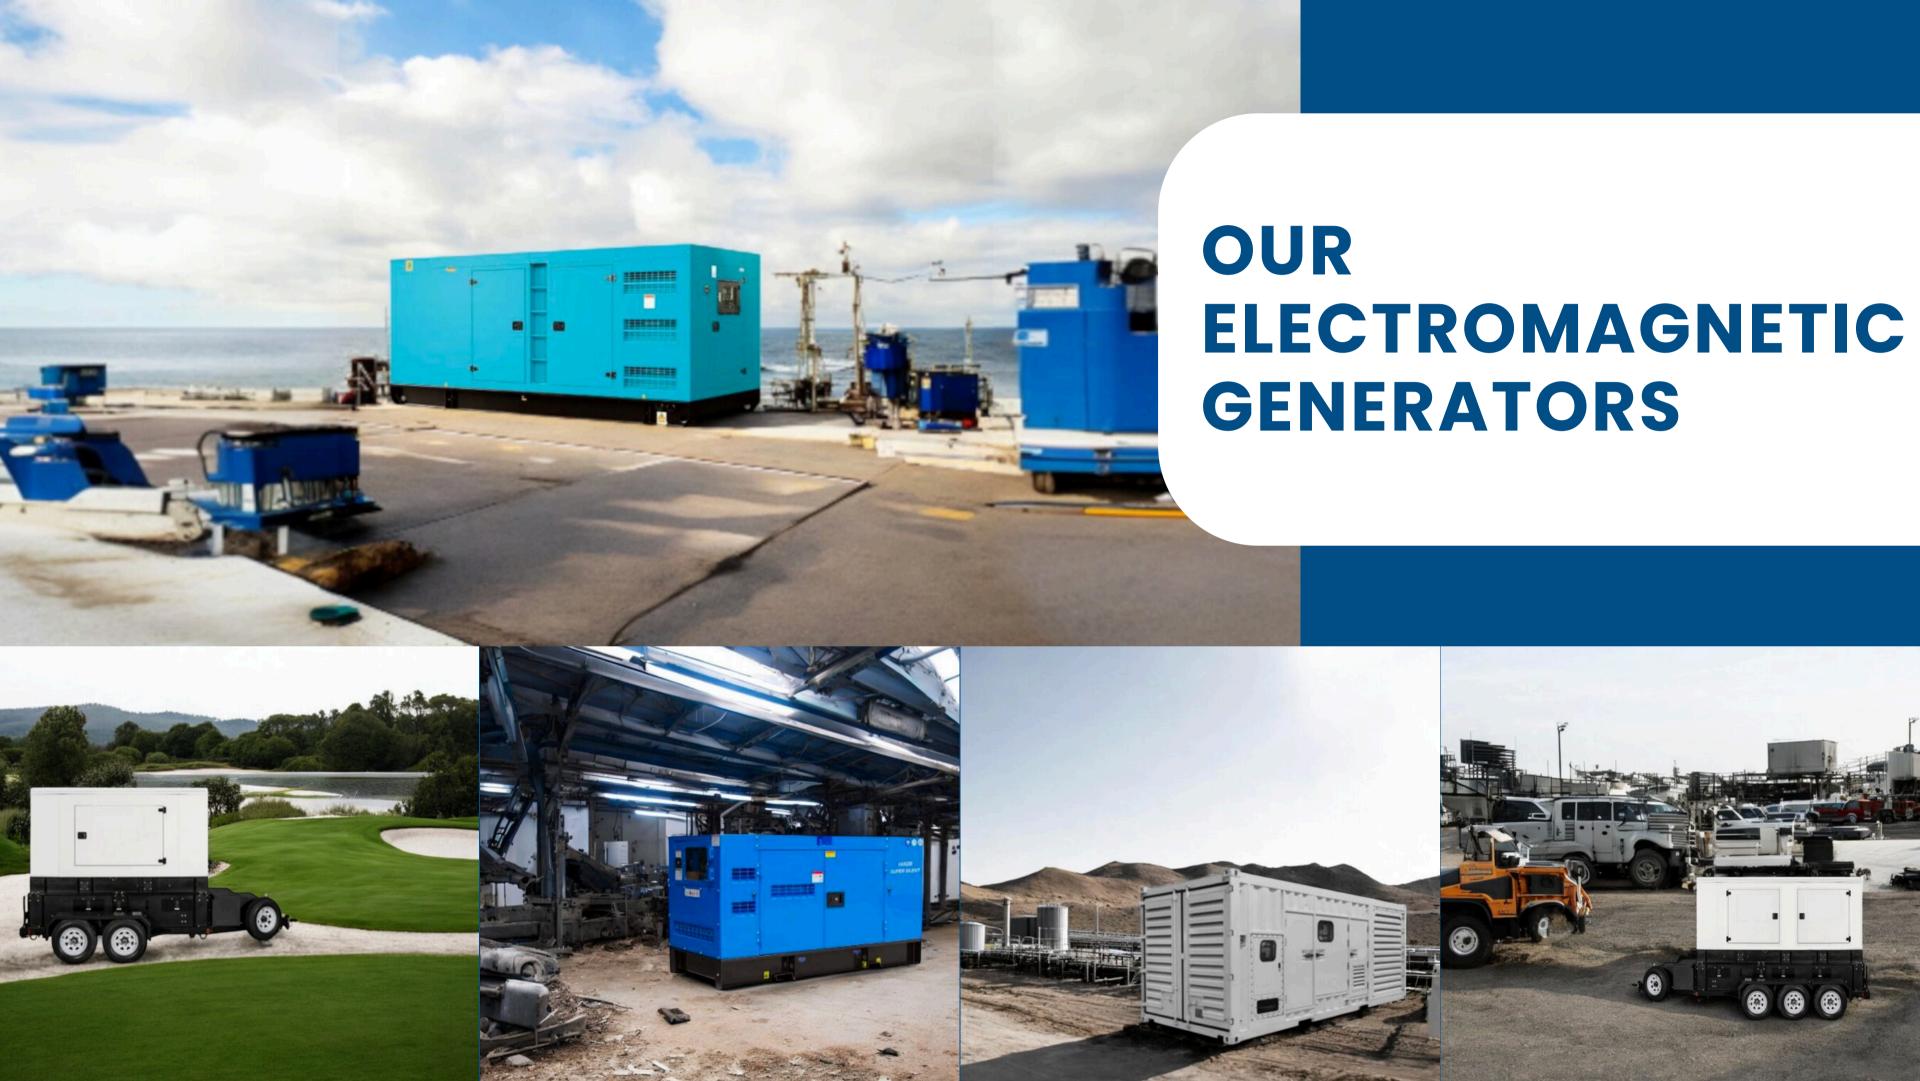

## Addressing the Energy Challenge

Permanent Magnetic Power Generators (PMGs) represent a groundbreaking and sustainable method of electricity generation, utilizing the inherent power of magnets. In contrast to traditional power generators that depend on fossil fuels or nuclear energy, PMGs function based on the principles of magnetic attraction and repulsion to establish a perpetual motion system. When effectively managed, this perpetual motion can yield continuous electricity with minimal external input.

The fundamental principle of Permanent Magnetic Power Generators (PMGs) is grounded in Faraday's law of electromagnetic induction, which asserts that a varying magnetic field can induce an electric current in a nearby conductor. In PMGs, this phenomenon is realized through the meticulous arrangement of magnets and conductive materials. As the magnets rotate, they produce an oscillating magnetic field that induces an electric current in the surrounding coils. This induced current can be harnessed as electrical energy.