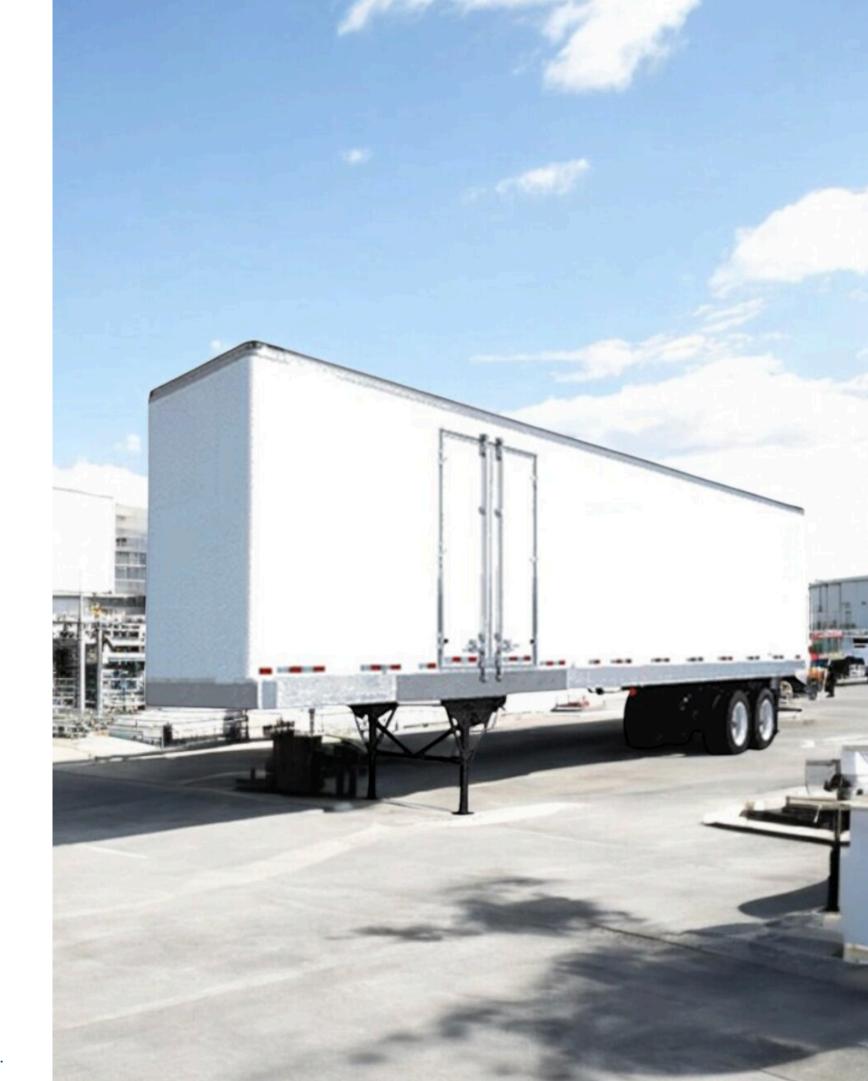

The 1.5 Mega Watt Permanent Mobile Semi-Trailer Silent Generator is ideal for SPECIAL EVENTS, and TEMPORARY commercial and industrial applications. These one and a half million watt generators can easily power any rock concert event or city event or in emergencies can power a hospital or more if needed. It is easily hooked up and you can transport this generator anywhere and rent it out to your clients. NO FUELS such as diesel or propane etc are needed. These 18 wheel mobile trailers are completely self sufficient.