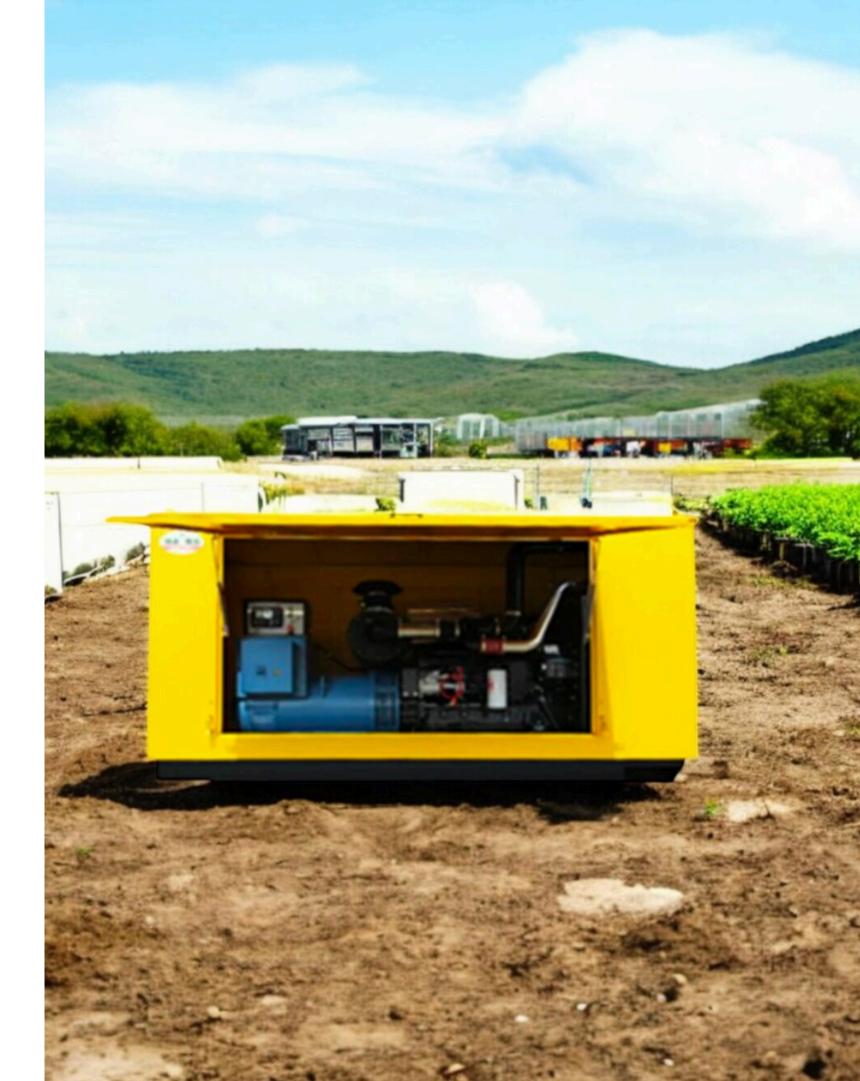

### **BUDGET**

We generate a comprehensive quotation tailored to the client's specific requirements, distinctly outlining all facets of the agreement.

• Power Phase: Single-Phase

• Capacity: 2kW

• Hertz: 50-60Hz Weight: 30kg

Primary Voltage: 110/240V

• Dimensions: W:70xD:35xH:95 cm

• Capacity: 10kW

• Hertz: 50-60Hz Weight: 360kg + trailor

• Voltage: 110/240V

• Dimensions: W:170xD:135xH:195 cm

• Capacity: 20kW Weight: 460kg + trailor