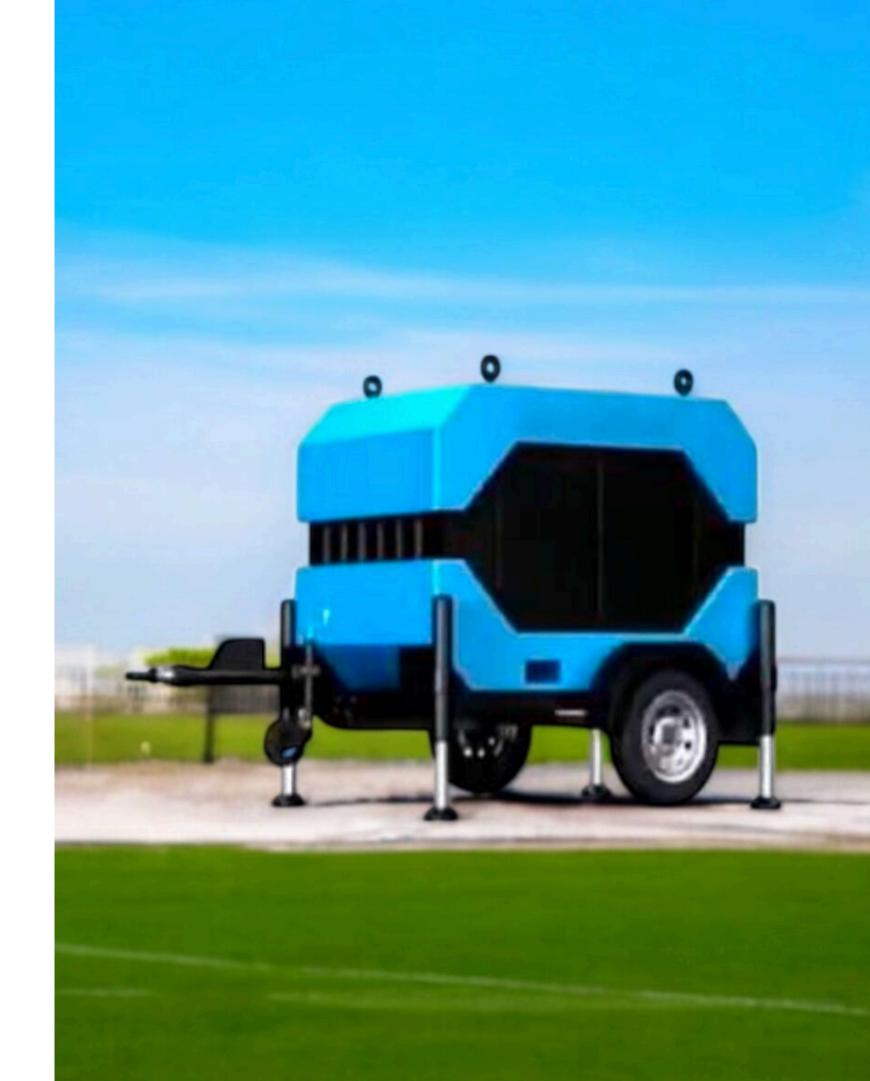

## 250 KW MOBILE GENERATOR

• Power Phase: Three-Phase

• Capacity: 250kW

• Hertz: 50-60Hz Weight: 2000kg + trailor

• Voltage: 277/480V Three-phase

• **Dimensions:** W:335xD:165xH:195 cm