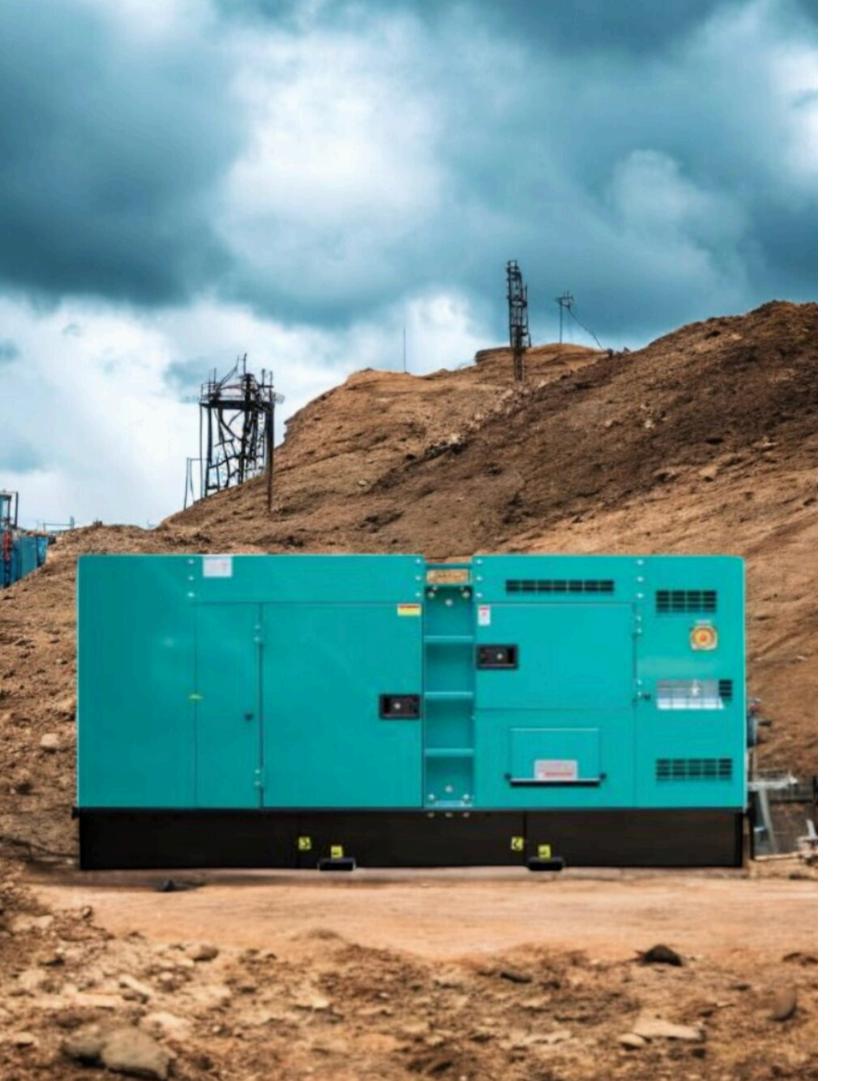

• Capacity: 200kW

• Hertz: 50-60Hz Weight: 2000kg + trailor

• Voltage: 277/480V Three-phase

• **Dimensions:** W:335xD:165xH:195 cm

## 250 KW MOBILE GENERATOR

• Power Phase: Three-Phase

• Capacity: 250kW

• Hertz: 50-60Hz Weight: 2000kg + trailor

• Voltage: 277/480V Three-phase

• **Dimensions:** W:335xD:165xH:195 cm