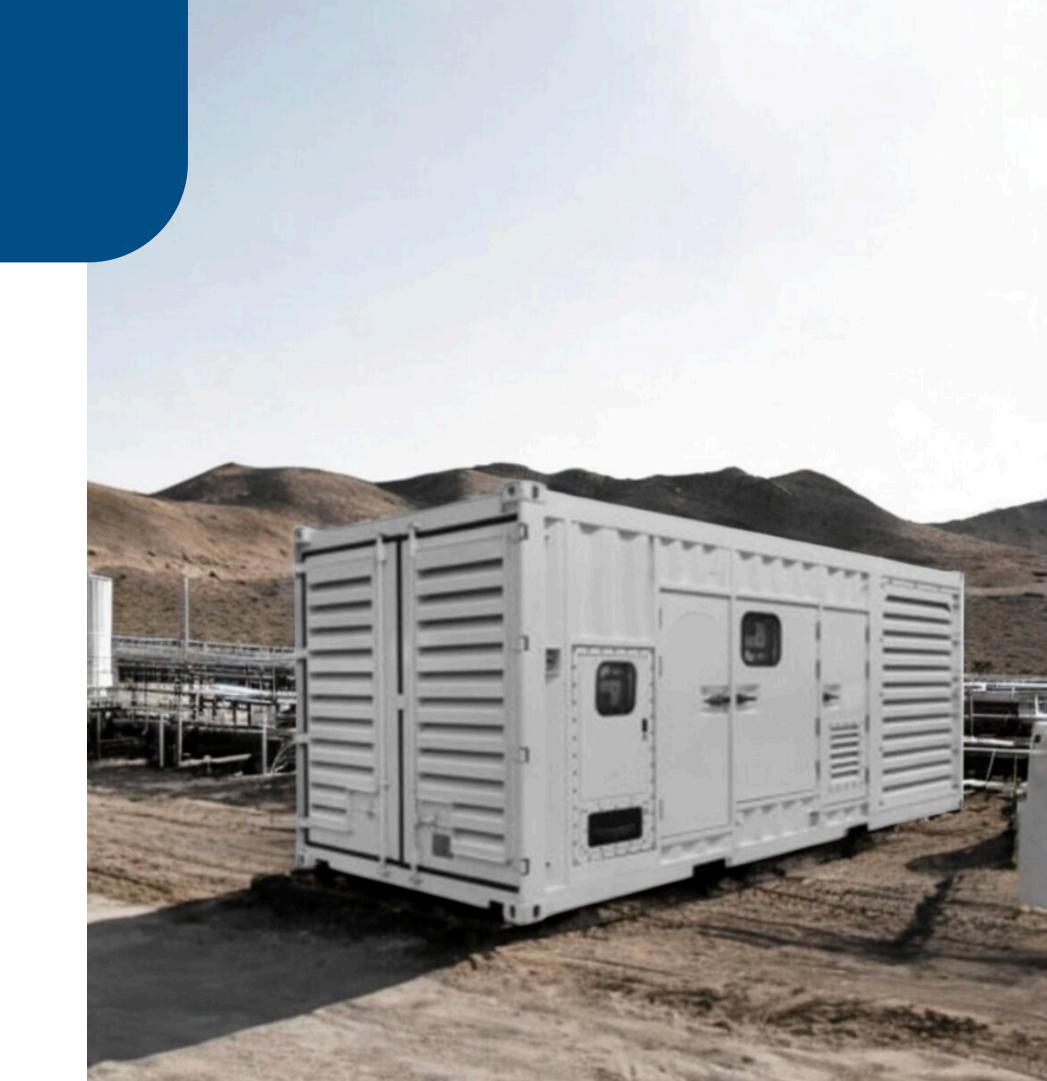

## 250 KW MOBILE GENERATOR

• Power Phase: Three-Phase

• Capacity: 250kW

• Hertz: 50-60Hz Weight: 2000kg + trailor

• Voltage: 277/480V Three-phase

• **Dimensions:** W:335xD:165xH:195 cm