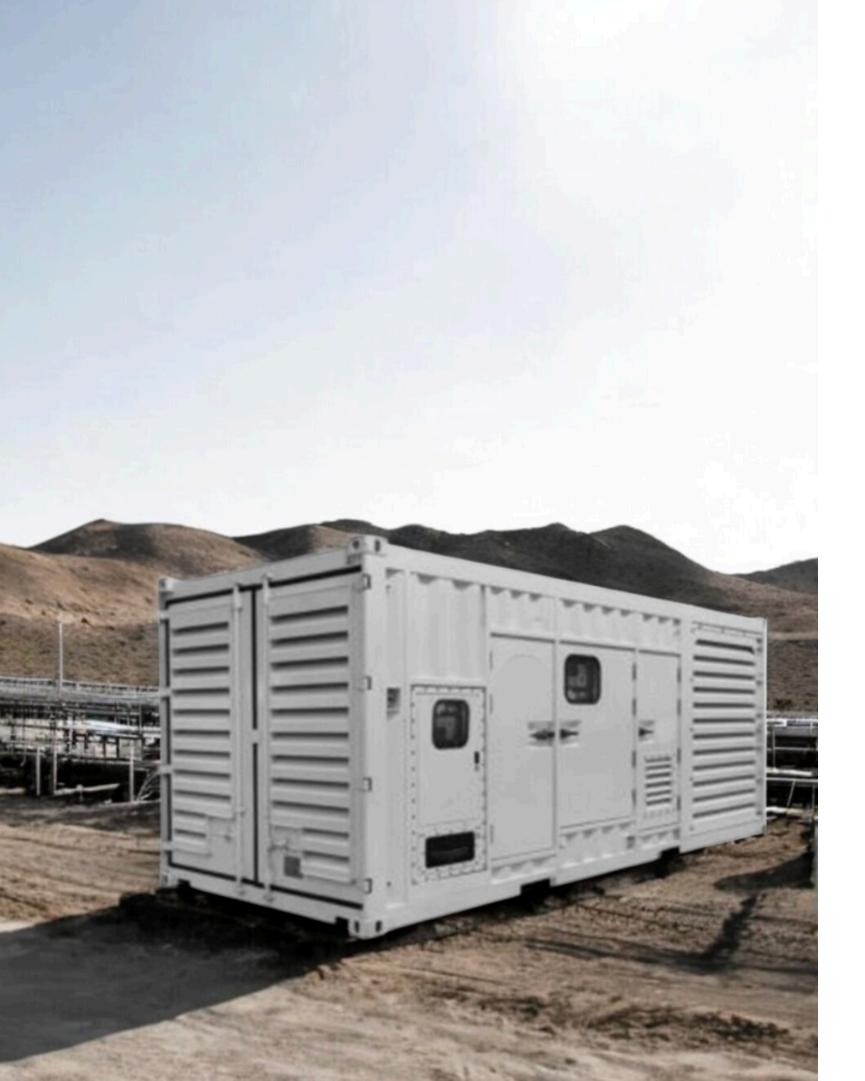

• Voltage: 277/480V Three-phase

• Dimensions: W:465xD:195xH:205 cm

•)

• Capacity: 750kW

• Hertz: 50-60Hz Weight: 3500kg

• Voltage: 277/480V Three-phase

• Dimensions: W:575xD:245xH:245 cm

• Capacity: 1 MW