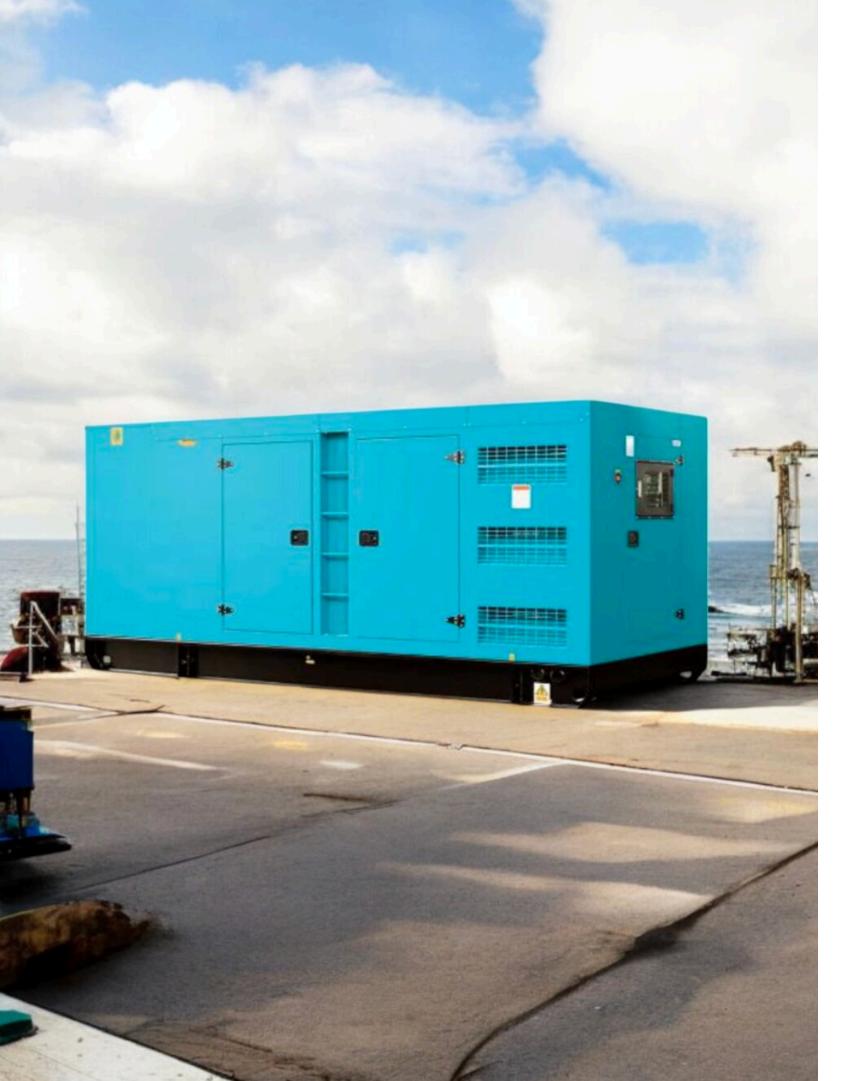

# 75,000-WATT

• Power Phase: Three-Phase

• Capacity: 75kW

• Hertz: 50-60Hz Weight: 1300kg

• Voltage: 277/480V Three-phase

• Dimensions: W:355xD:165xH:205 cm

• Capacity: 100kW

• Hertz: 50-60Hz Weight: 1500kg

• Voltage: 277/480V Three-phase

• Dimensions: W:465xD:195xH:205 cm

•)

• Capacity: 750kW

• Hertz: 50-60Hz Weight: 3500kg

• Voltage: 277/480V Three-phase

• Dimensions: W:575xD:245xH:245 cm

• Capacity: 1 MW