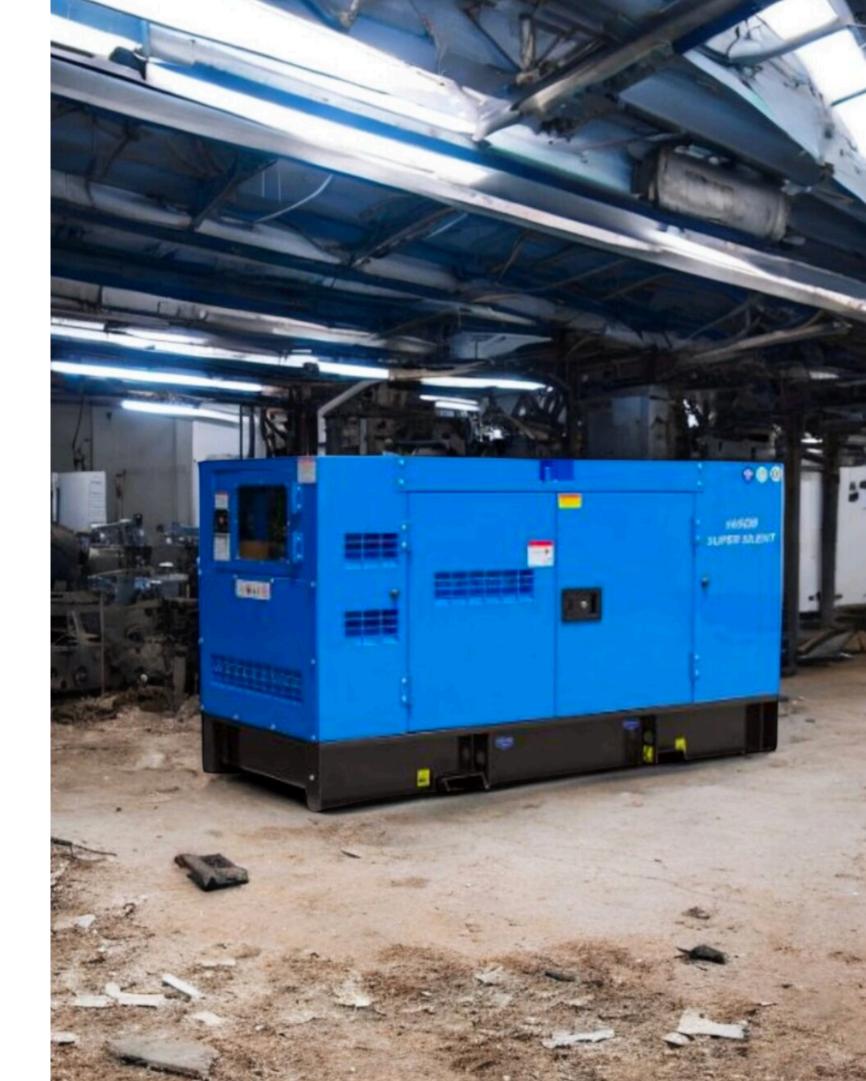

• Hertz: 50-60Hz

• Primary Voltage: 110/240V

• Dimensions: W:170xD:135xH:195 cm

• Capacity: 50kW Weight: 720kg + trailor

• Hertz: 50-60Hz

• Voltage: 110/240V

• Dimensions: W:185xD:155xH:195 cm

• Capacity: 100kW

• Hertz: 50-60Hz Weight: 1200kg + trailor

• Voltage: 277/480V Three-phase

• **Dimensions:** W:305xD:165xH:195 cm

• Capacity: 150kW

• Hertz: 50-60Hz Weight: 1600kg + trailor

• Voltage: 277/480V Three-phase

• Dimensions: W:335xD:165xH:195 cm