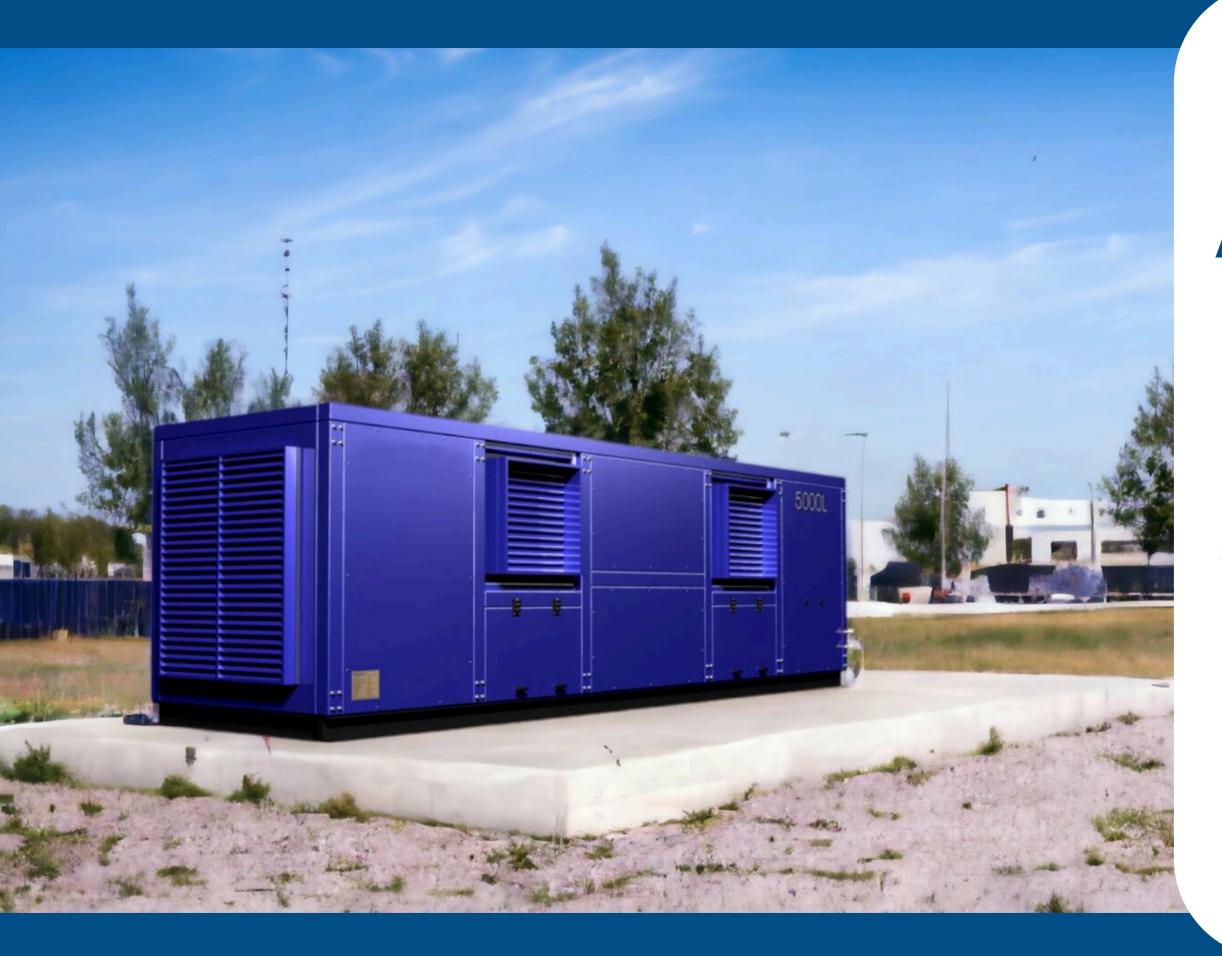

# **2000**

• Voltage: 380V

• Frequency: 50/60Hz

• Compressor: 47.3KW

• Fan power: 2x11KW

• Working temperature: 20-32°C

• Working humidity: 45-95%

• Generates 5000 Ltrs/day at 30°C & 80%RH

• Storage capacity of 1800 Ltrs

• LCD display screen

Ambient pure water output

• Dimensions: 530 X 220 X 220 Cm

- Refrigerant: R410a
- Input Power 87.5KW
- Power supply 380V 50/60Hz
- Three-phase voltage
- Working conditions: 15C- 45C & amp; 30%-100% RH
- Compressor: Phase-sequence protector
- Protection against overloads and overheating
- 10,000 Ltrs/day generated at 30 C & 80% RH
- 9 stages of filtration and sterilization
- High and low protector
- Pantalla touch LCD
- Energy savings compared to other brands
- Weight 6400 Kgs
- Dimensions: 664 x 264 x 220 Cm