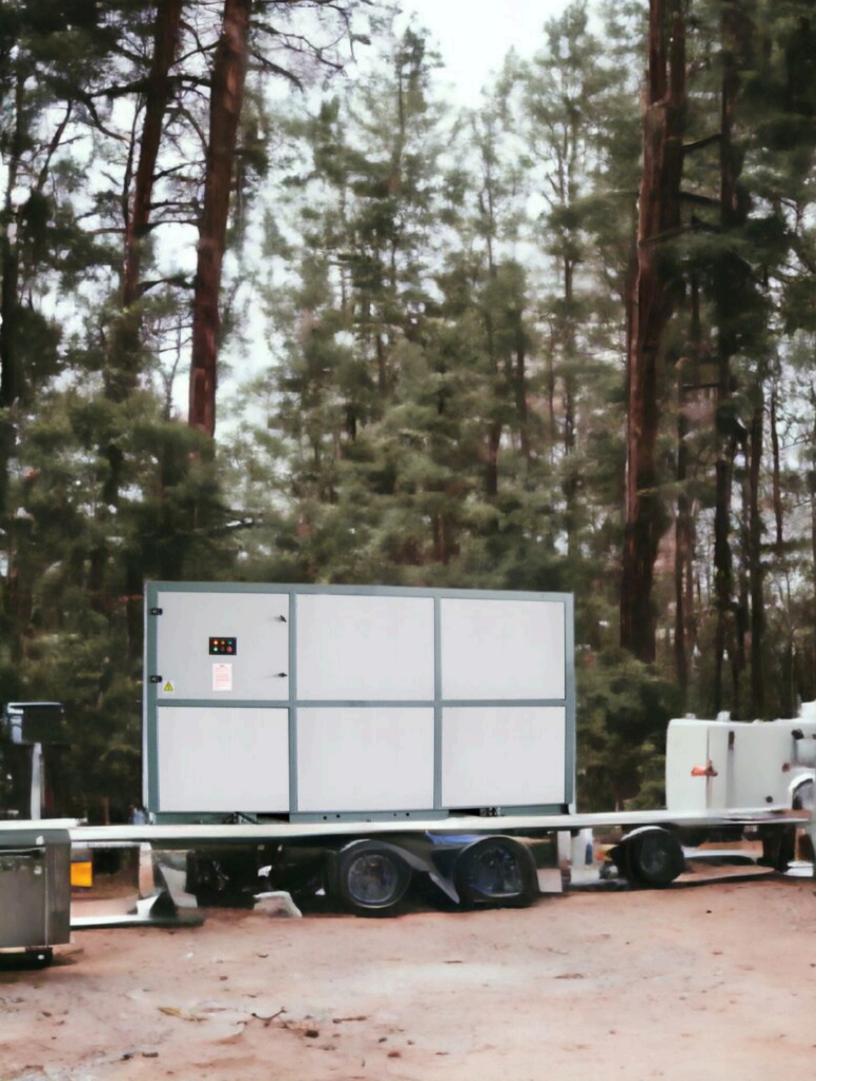

# 

• Voltage: 220/110V

• Frequency: 50/60Hz

• Total power: 23KW

• Water production: 400W / 1000 Ltrs

• Working temperature: 15-40°C

• Working humidity: 35-95%

Generates 1000 Ltrs/day at 30°C & 80%RH

Internal storage: 500 Ltrs

• LCD touch screen

Ambient pure water output

• Dimensions: 280 X 180 X 162 Cm

• Voltage: 380V

• Frequency: 50/60Hz

• Compressor: 31KW

• Fan power: 11KW