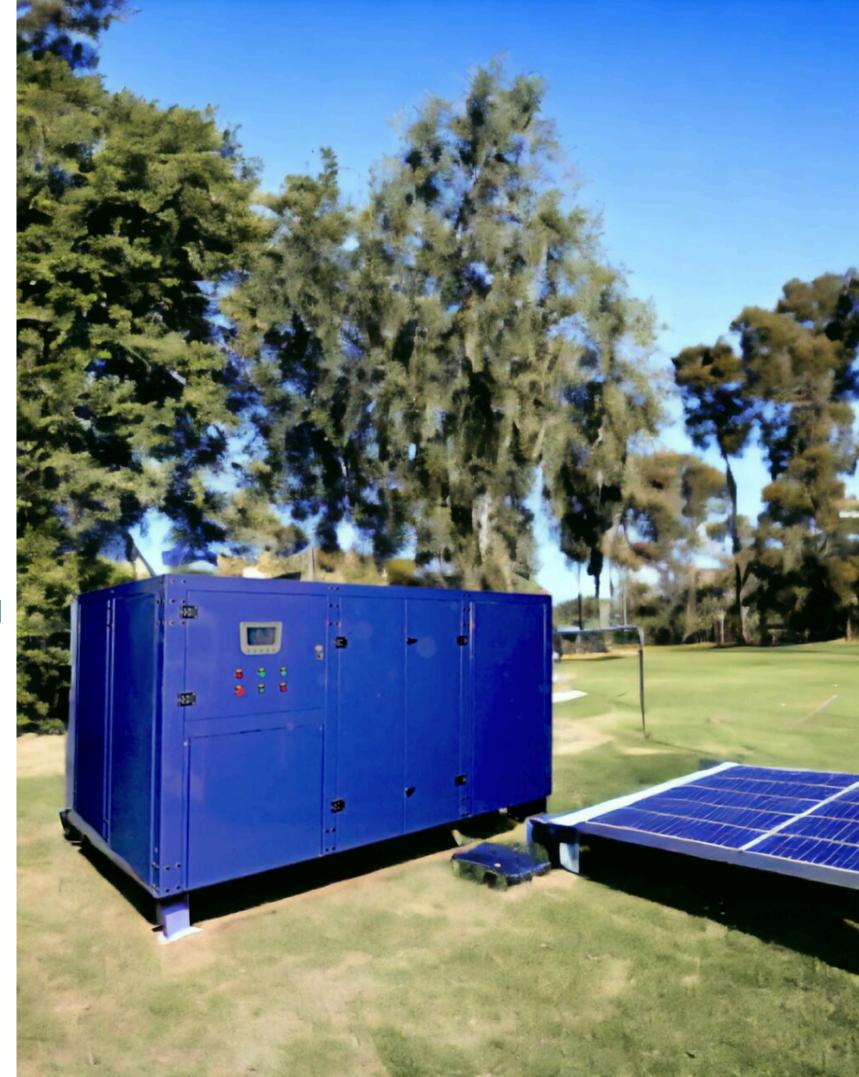

# **2000**

• Voltage: 380V

• Frequency: 50/60Hz

• Compressor: 47.3KW

• Fan power: 2x11KW

• Working temperature: 20-32°C

• Working humidity: 45-95%

• Generates 5000 Ltrs/day at 30°C & 80%RH

• Storage capacity of 1800 Ltrs

• LCD display screen

Ambient pure water output

• Dimensions: 530 X 220 X 220 Cm

- Refrigerant: R410a
- Input Power 87.5KW
- Power supply 380V 50/60Hz
- Three-phase voltage
- Working conditions: 15C- 45C & amp; 30%-100% RH
- Compressor: Phase-sequence protector
- Protection against overloads and overheating
- 10,000 Ltrs/day generated at 30 C & 80% RH
- 9 stages of filtration and sterilization
- High and low protector
- Pantalla touch LCD
- Energy savings compared to other brands
- Weight 6400 Kgs
- Dimensions: 664 x 264 x 220 Cm