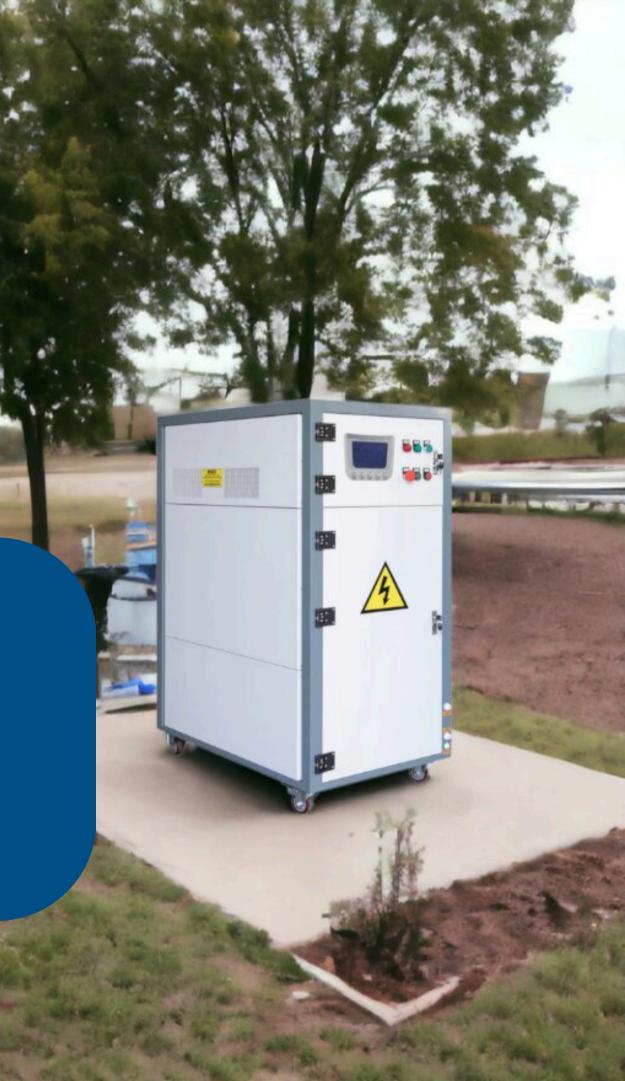

# 

• Voltage: 220/110V

• Frequency: 50/60Hz

• Total power: 23KW

• Water production: 400W / 1000 Ltrs

• Working temperature: 15-40°C

• Working humidity: 35-95%

Generates 1000 Ltrs/day at 30°C & 80%RH

Internal storage: 500 Ltrs

• LCD touch screen

Ambient pure water output

• Dimensions: 280 X 180 X 162 Cm

• Voltage: 380V

• Frequency: 50/60Hz

• Compressor: 31KW

• Fan power: 11KW