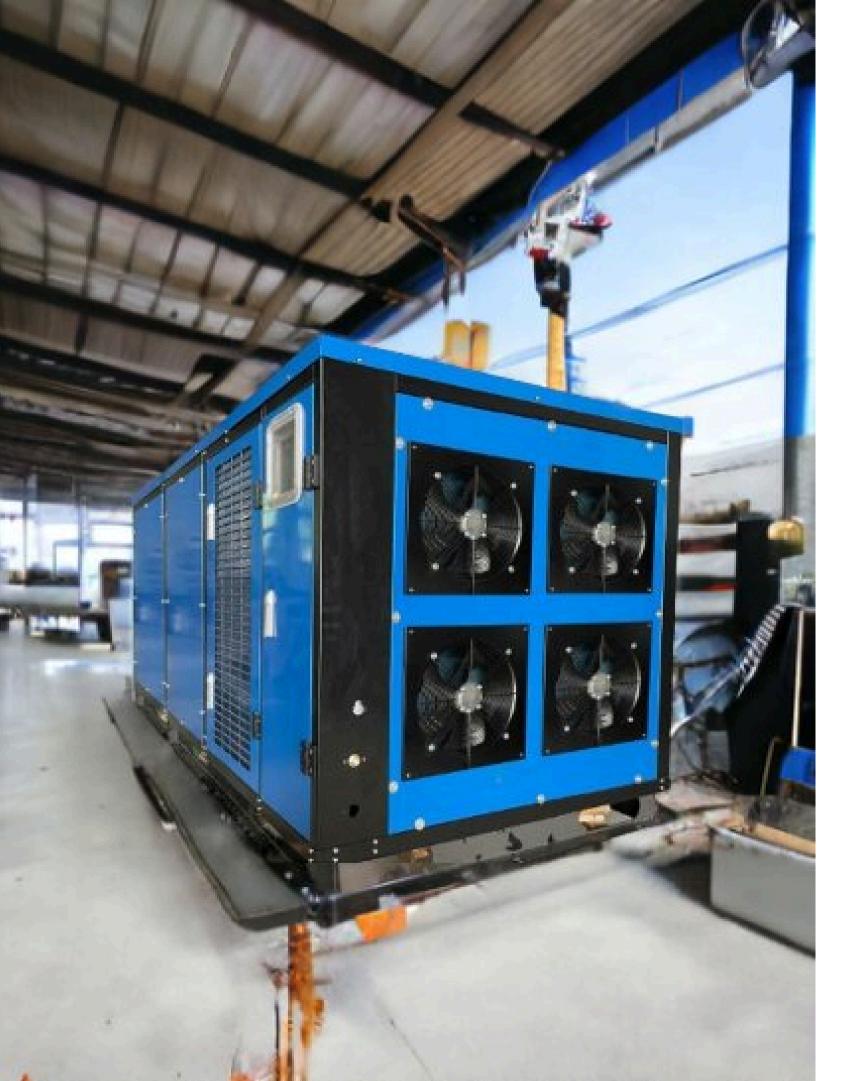

# **2000**

• Voltage: 380V

• Frequency: 50/60Hz

• Compressor: 47.3KW

• Fan power: 2x11KW

• Working temperature: 20-32°C

• Working humidity: 45-95%

• Generates 5000 Ltrs/day at 30°C & 80%RH

• Storage capacity of 1800 Ltrs

• LCD display screen

Ambient pure water output

• Dimensions: 530 X 220 X 220 Cm

- Refrigerant: R410a
- Input Power 87.5KW
- Power supply 380V 50/60Hz
- Three-phase voltage
- Working conditions: 15C- 45C & amp; 30%-100% RH
- Compressor: Phase-sequence protector
- Protection against overloads and overheating
- 10,000 Ltrs/day generated at 30 C & 80% RH
- 9 stages of filtration and sterilization
- High and low protector
- Pantalla touch LCD
- Energy savings compared to other brands
- Weight 6400 Kgs
- Dimensions: 664 x 264 x 220 Cm