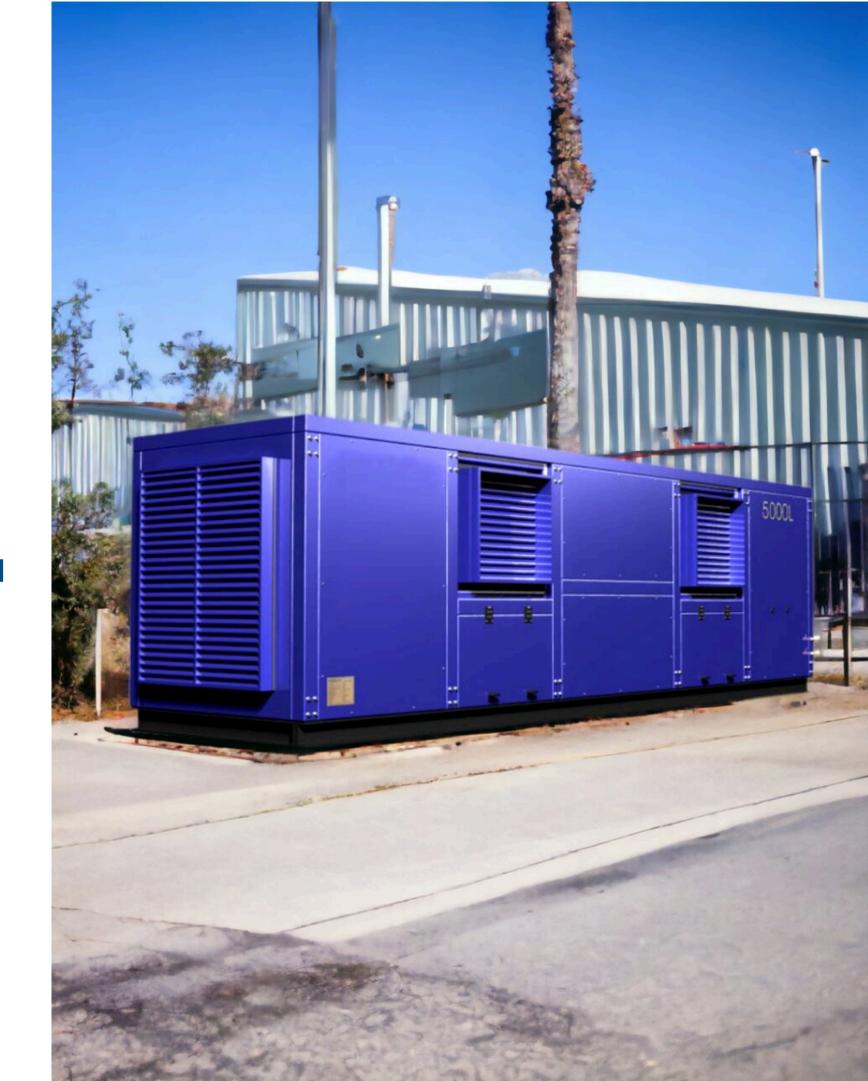

• Storage capacity of 1800 Ltrs

• LCD display screen

Ambient pure water output

• Dimensions: 530 X 220 X 220 Cm

- Refrigerant: R410a
- Input Power 87.5KW
- Power supply 380V 50/60Hz
- Three-phase voltage
- Working conditions: 15C- 45C & amp; 30%-100% RH
- Compressor: Phase-sequence protector
- Protection against overloads and overheating
- 10,000 Ltrs/day generated at 30 C & 80% RH
- 9 stages of filtration and sterilization
- High and low protector
- Pantalla touch LCD
- Energy savings compared to other brands
- Weight 6400 Kgs
- Dimensions: 664 x 264 x 220 Cm