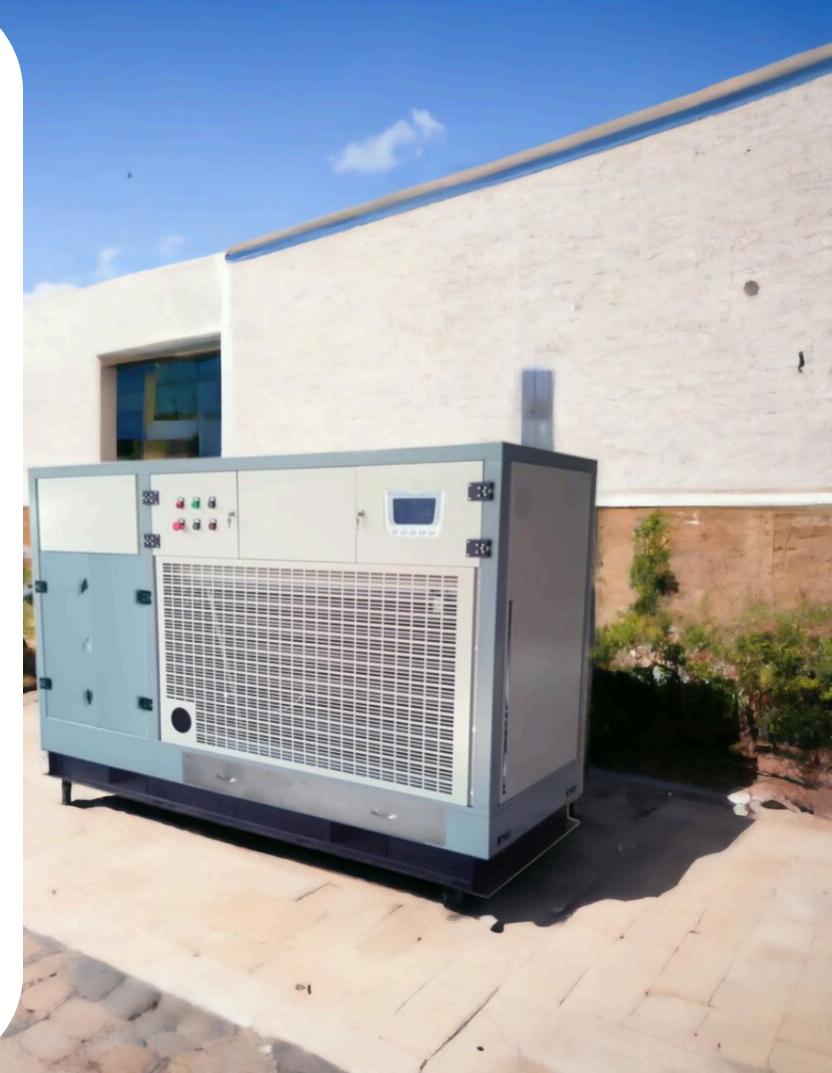

PANTALLA TOUCH LCD

• HOT/COLD

• DIMENSIONS: 59 X 59 X 111 Cm

• WEIGHT: 90 KGS

• GAS: R407C/R410

- Voltage: 220/110V
- Frequency: 50/60Hz
- Compressor: 2KW
- Working temperature: 15-38°C
- Working humidity: 45-95%
- Generates 100 Ltrs/day at 30°C & 80%RH
- Filtration and sterilization in 10 stages
- Storage capacity of 100 Ltrs
- Hitachi compressor
- LCD display screen
- Ambient pure water output
- Dimensions: 142 X 65 X 105 Cm

# **702**

• Voltage: 220/380V

• Frequency: 60/50Hz

• Compressor: 4.6KW

• Fan power: 400W

Working temperature: 15-38°C

• Working humidity: 45-95%

• Generates 250 Ltrs/day at 30°C & 80%RH

• Filtration and sterilization in 17 stages

• Storage capacity of 110 Ltrs

• LCD display screen

Ambient pure water output

• Dimensions: 160 X 72 X 128 Cm

Voltage/Frequency: 380V/50Hz, 220V/60Hz

**Compressor: 11KW** 