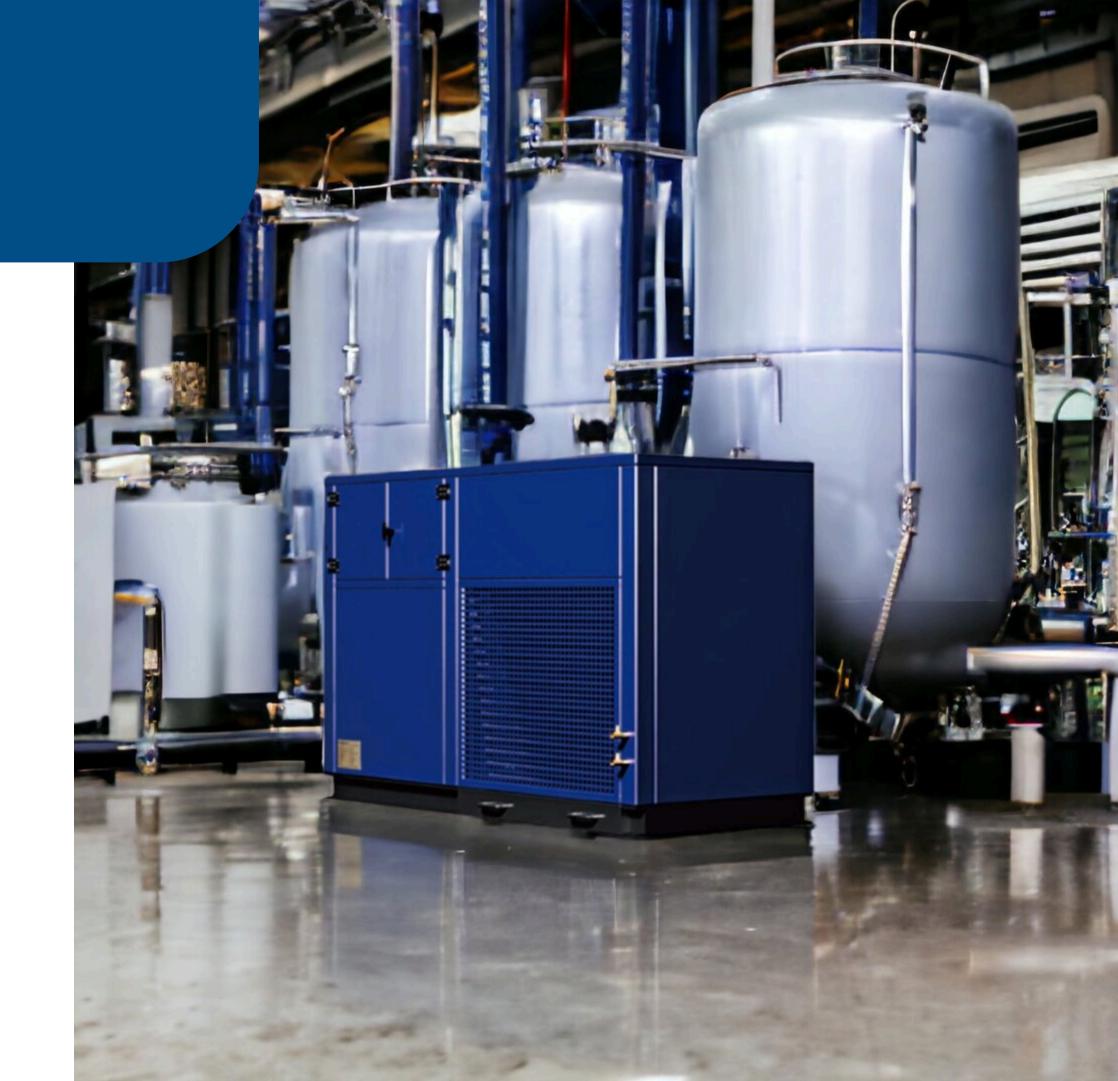

# **702**

• Voltage: 220/380V

• Frequency: 60/50Hz

• Compressor: 4.6KW

• Fan power: 400W

Working temperature: 15-38°C

• Working humidity: 45-95%

• Generates 250 Ltrs/day at 30°C & 80%RH

• Filtration and sterilization in 17 stages

• Storage capacity of 110 Ltrs

• LCD display screen

Ambient pure water output

• Dimensions: 160 X 72 X 128 Cm

Voltage/Frequency: 380V/50Hz, 220V/60Hz

**Compressor: 11KW** 