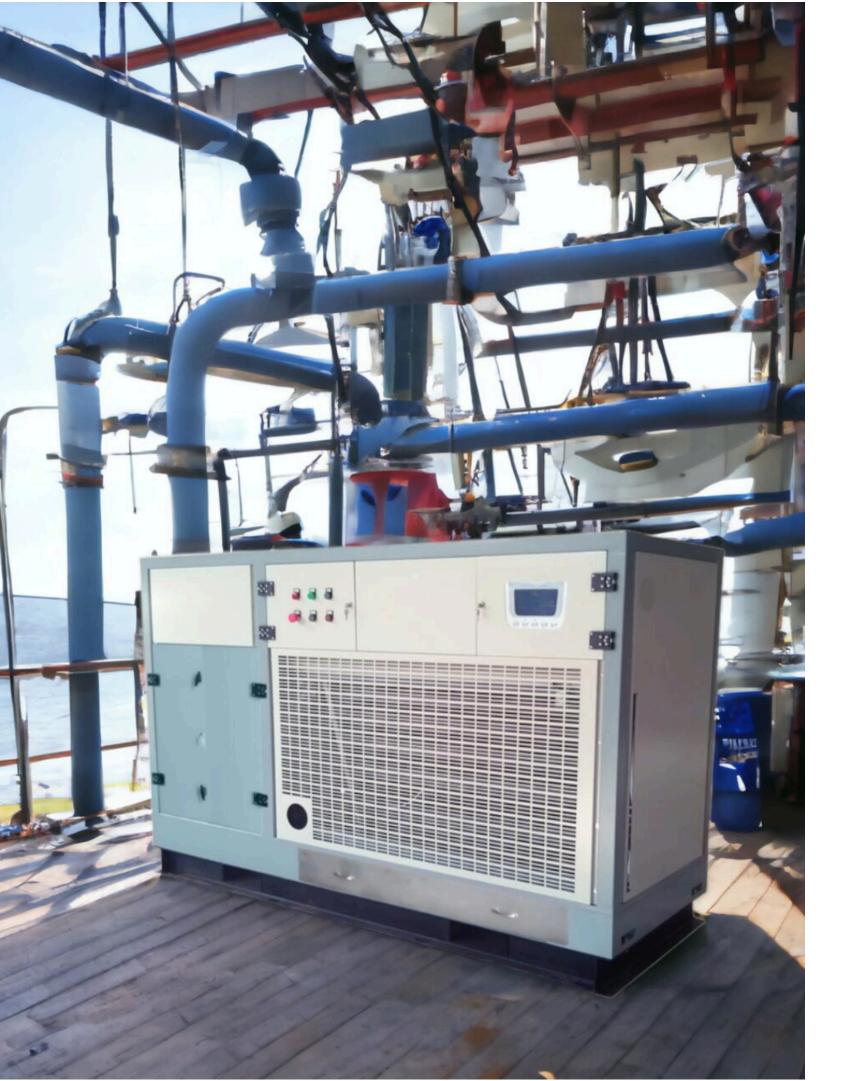

• Working temperature: 15-38°C

• Working humidity: 45-95%

Generates 3000 Ltrs/day at 30°C & 80%RH
 Storage capacity of 1200 Ltrs

• LCD display screen

Ambient pure water output

• Dimensions: 400 X 220 X 220 Cm