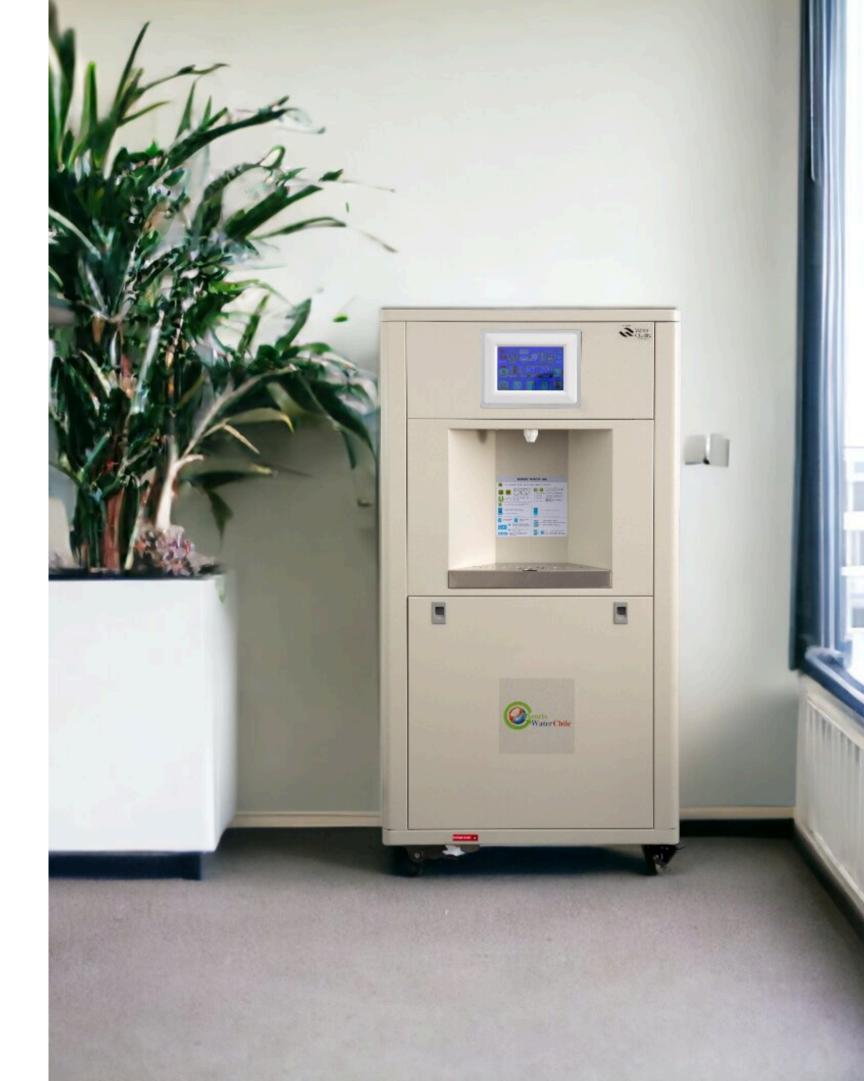

• COMPRESSOR: 1KW

• WORKING TEMPERATURE: 15-40 C

• WORKING HUMIDITY: 35-95 %.

• 60 LTRS/DAY, GENERATED AT 30 C AND 80% RH

• 13 STAGES OF FILTRATION AND STERILIZATION

• HITACHI/SAMSUNG COMPRESSOR

• 45 LTRS STORAGE CAPACITY

PANTALLA TOUCH LCD

• HOT/COLD

• DIMENSIONS: 59 X 59 X 111 Cm

• WEIGHT: 90 KGS

• GAS: R407C/R410

- Voltage: 220/110V
- Frequency: 50/60Hz
- Compressor: 2KW
- Working temperature: 15-38°C
- Working humidity: 45-95%
- Generates 100 Ltrs/day at 30°C & 80%RH
- Filtration and sterilization in 10 stages
- Storage capacity of 100 Ltrs
- Hitachi compressor
- LCD display screen
- Ambient pure water output
- Dimensions: 142 X 65 X 105 Cm