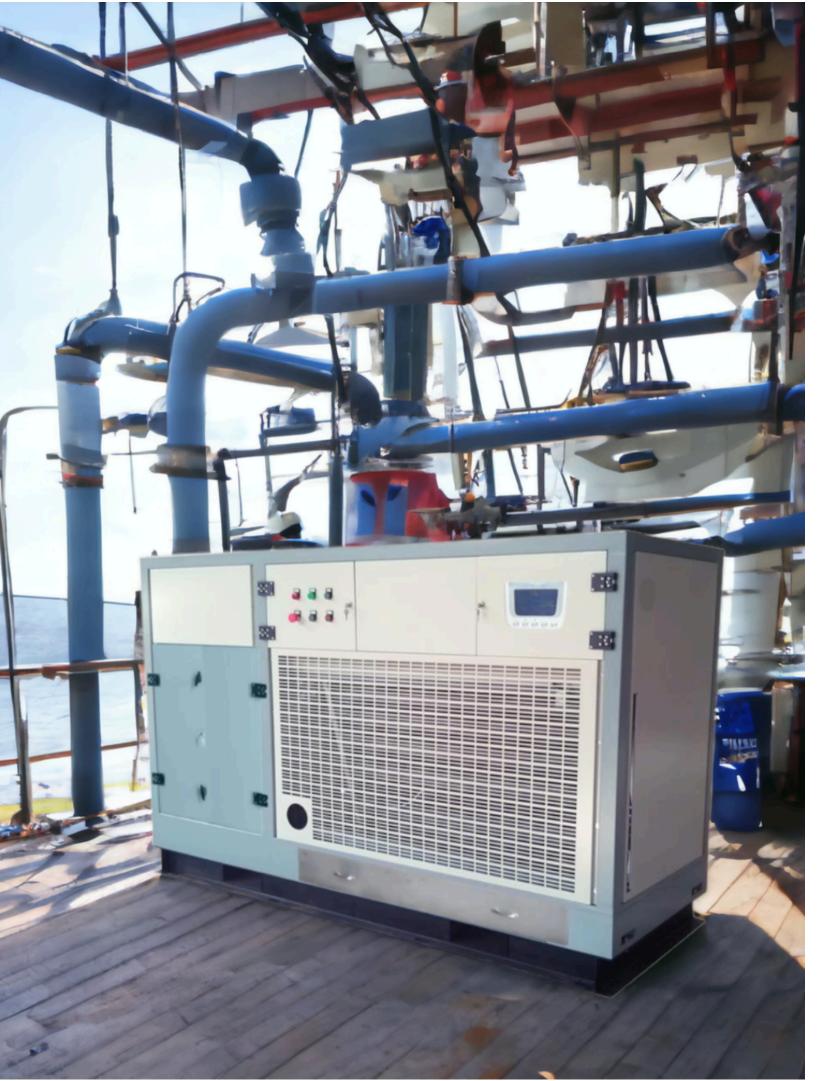

Ambient pure water output

• Voltage: 380V **Frequency: 50Hz Compressor: 2x31KW** Fan power: 11KW Working temperature: 15-38°C Working humidity: 45-95% **Storage capacity of 1200 liters** LCD display screen Ambient pure water output

- Generates 3000 liters/day at 30°C & 80%RH

• Voltage: 380V Frequency: 50Hz

Compressor: 2x47.3KW

Fan power: 2x11KW

Working temperature: 20-32°C

Working humidity: 45-95%

Generates 5000 liters/day at 30°C & 80%RH