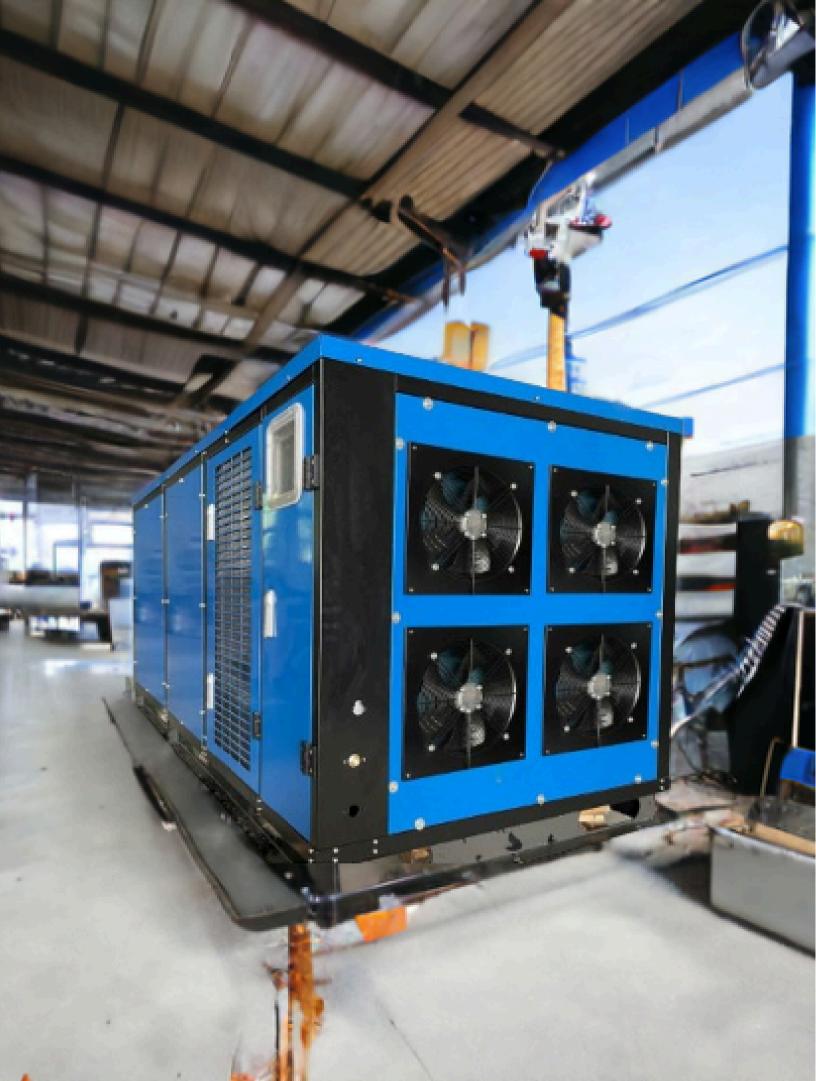

- Generates 3000 liters/day at 30°C & 80%RH

• Voltage: 380V Frequency: 50Hz

Compressor: 2x47.3KW

Fan power: 2x11KW

Working temperature: 20-32°C

Working humidity: 45-95%

Generates 5000 liters/day at 30°C & 80%RH

Storage capacity of 1800 liters

LCD display screen

Ambient pure water output

• Refrigerant: R410a Input Power 87.5 KWH Power supply 380V 50Hz, Three-phase voltage. Working conditions: 15C- 45C & amp; 30%-100% RH **Compressor: Phase-sequence protector** Protection against overloads and overheating. 10,000 liters/day generated at 30 C & 80% RH. 9 stages of filtration and sterilization. High and low protector. Pantalla touch LCD. Energy savings of 1,000 KW per year compared to other brands (Our 4th generation of machinery). • Weight 6400 Kgs

• Dimensions 6264 x 6238 x 2027 mm