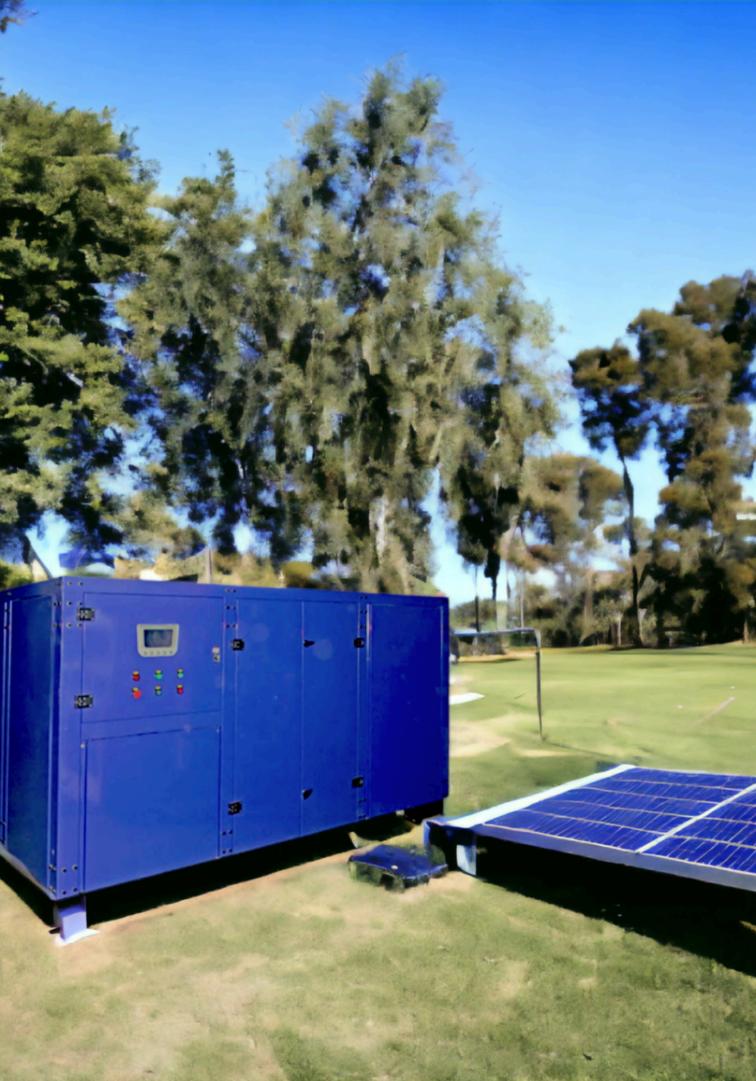

- Generates 3000 liters/day at 30°C & 80%RH

• Voltage: 380V Frequency: 50Hz

Compressor: 2x47.3KW

Fan power: 2x11KW

Working temperature: 20-32°C

Working humidity: 45-95%

Generates 5000 liters/day at 30°C & 80%RH

Storage capacity of 1800 liters

LCD display screen

Ambient pure water output

• Refrigerant: R410a Input Power 87.5 KWH Power supply 380V 50Hz, Three-phase voltage. Working conditions: 15C- 45C & amp; 30%-100% RH **Compressor: Phase-sequence protector** Protection against overloads and overheating. 10,000 liters/day generated at 30 C & 80% RH. 9 stages of filtration and sterilization. High and low protector. Pantalla touch LCD. Energy savings of 1,000 KW per year compared to other brands (Our 4th generation of machinery). • Weight 6400 Kgs