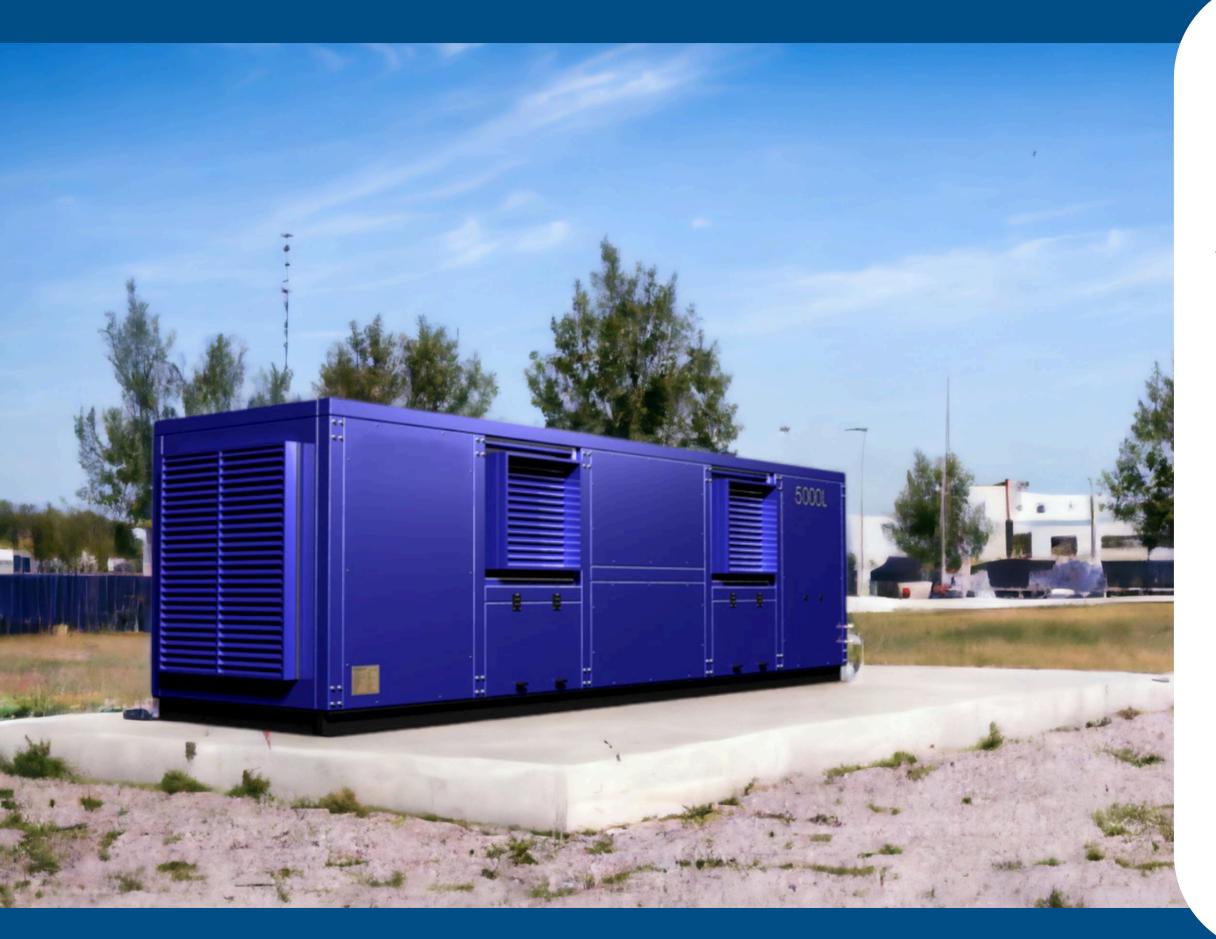

- Generates 3000 liters/day at 30°C & 80%RH

• Voltage: 380V Frequency: 50Hz

Compressor: 2x47.3KW

Fan power: 2x11KW

Working temperature: 20-32°C

Working humidity: 45-95%

Generates 5000 liters/day at 30°C & 80%RH

Storage capacity of 1800 liters

LCD display screen

Ambient pure water output

• Refrigerant: R410a Input Power 87.5 KWH Power supply 380V 50Hz, Three-phase voltage. Working conditions: 15C- 45C & amp; 30%-100% RH **Compressor: Phase-sequence protector** Protection against overloads and overheating. 10,000 liters/day generated at 30 C & 80% RH. 9 stages of filtration and sterilization. High and low protector. Pantalla touch LCD. Energy savings of 1,000 KW per year compared to other brands (Our 4th generation of machinery). • Weight 6400 Kgs

• Dimensions 6264 x 6238 x 2027 mm