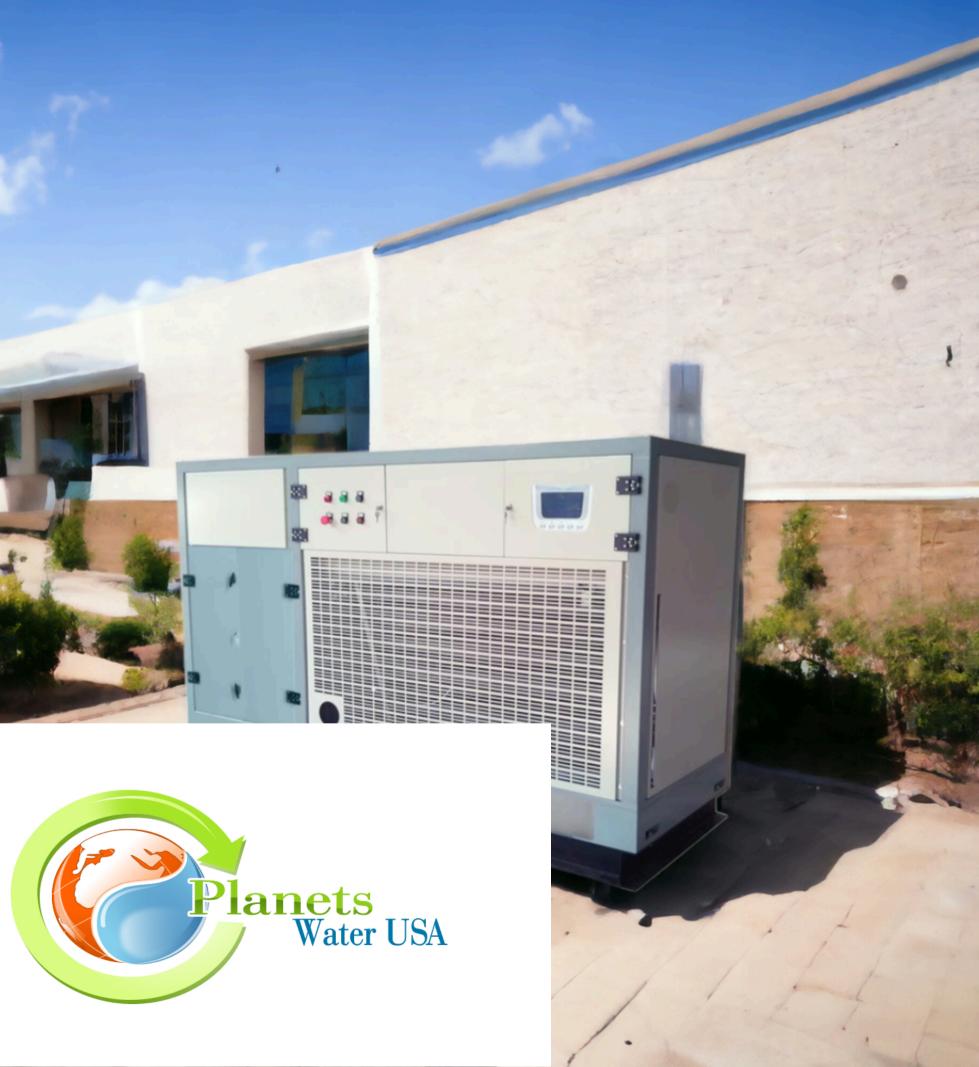

Storage capacity of 110 liters

LCD display screen

Ambient pure water output

• Voltage/Frequency: 380V/50HZ 220V/60HZ **Compressor: 11KW** Fan power: 400W Working temperature: 15-38°C Working humidity: 45-95% 500 Liters/day generated at 30°C & 80%RH Filtration and sterilization in 13 stages **Storage capacity of 240 liters** LCD display screen Ambient pure water output

• Voltage: 220/110V Frequency: 50/60Hz Total power: 430W Water production: 400W / 1000 Lt Working temperature: 15-40°C Working humidity: 35-95% Generates 1000 liters/day at 30°C & 80%RH • Internal storage: 500 Lt LCD touch screen