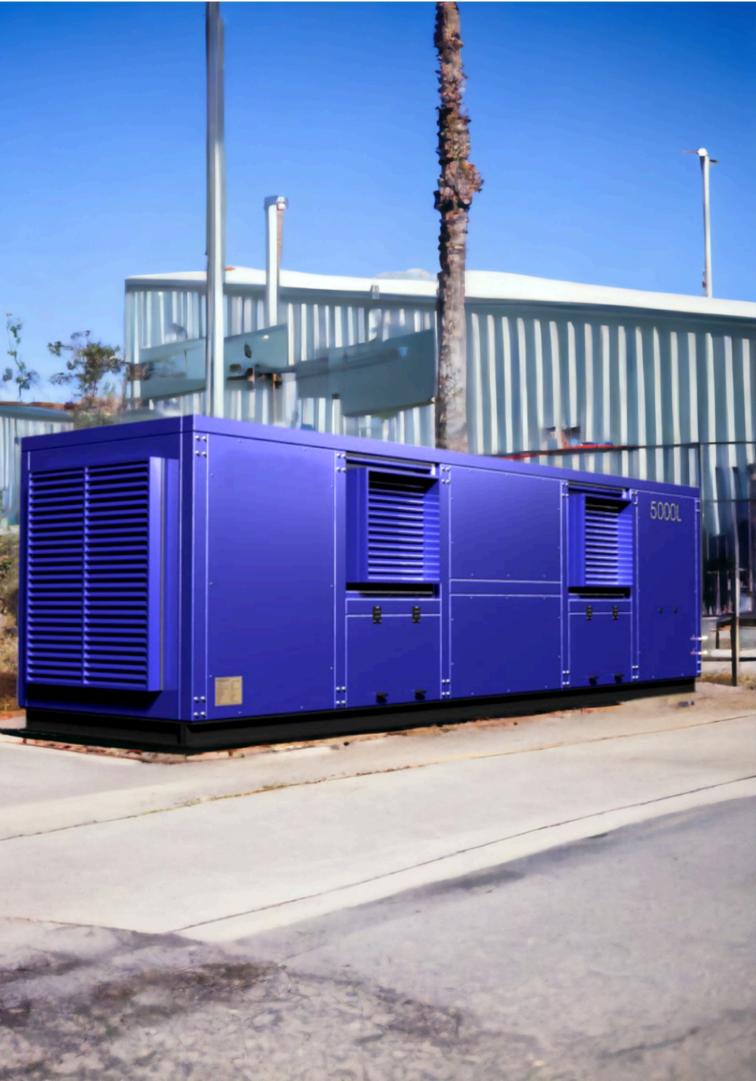

Storage capacity of 1800 liters

LCD display screen

Ambient pure water output

• Refrigerant: R410a Input Power 87.5 KWH Power supply 380V 50Hz, Three-phase voltage. Working conditions: 15C- 45C & amp; 30%-100% RH **Compressor: Phase-sequence protector** Protection against overloads and overheating. 10,000 liters/day generated at 30 C & 80% RH. 9 stages of filtration and sterilization. High and low protector. Pantalla touch LCD. Energy savings of 1,000 KW per year compared to other brands (Our 4th generation of machinery). • Weight 6400 Kgs

• Dimensions 6264 x 6238 x 2027 mm