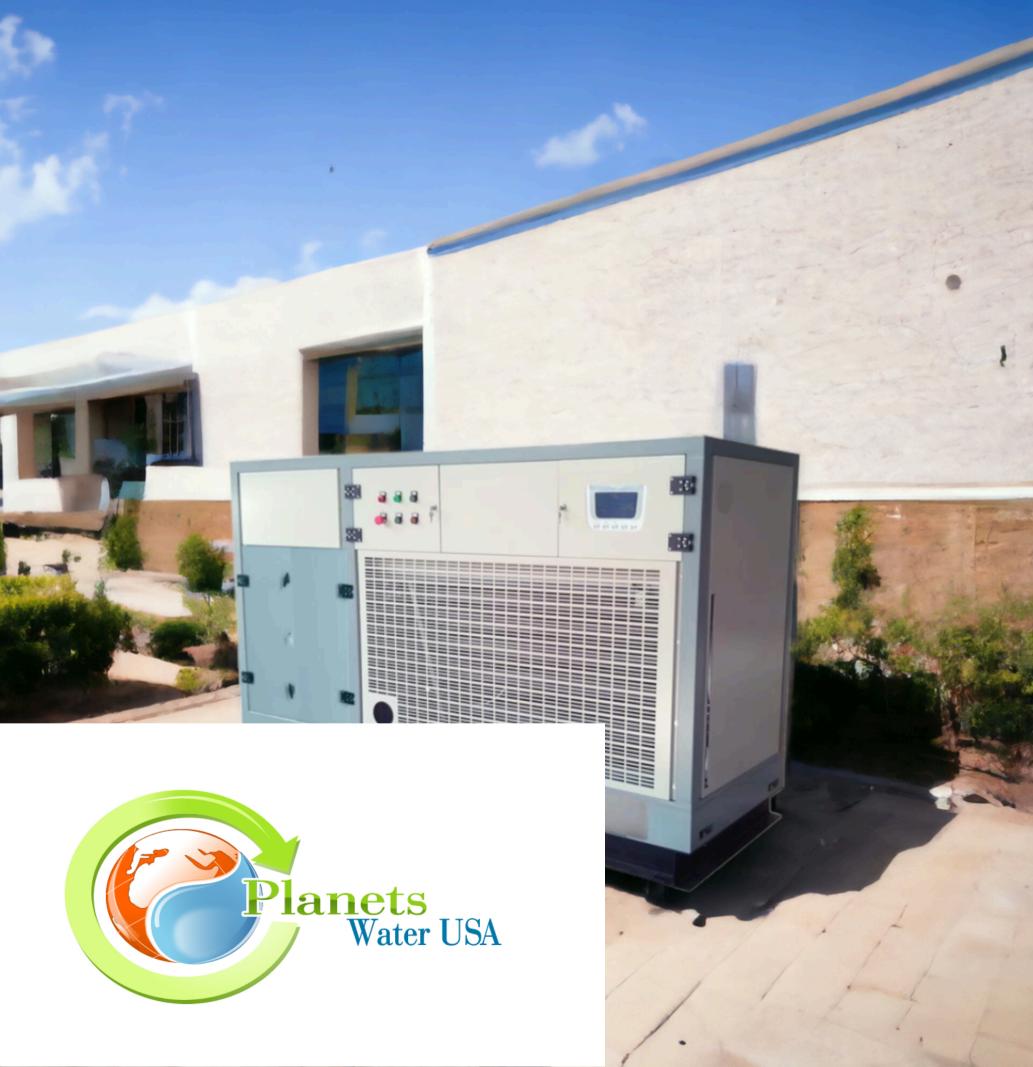

Storage capacity of 110 liters

LCD display screen

Ambient pure water output

• Voltage/Frequency: 380V/50HZ 220V/60HZ **Compressor: 11KW** Fan power: 400W Working temperature: 15-38°C Working humidity: 45-95% 500 Liters/day generated at 30°C & 80%RH Filtration and sterilization in 13 stages **Storage capacity of 240 liters** LCD display screen Ambient pure water output

• Voltage: 220/110V Frequency: 50/60Hz Total power: 430W Water production: 400W / 1000 Lt Working temperature: 15-40°C Working humidity: 35-95% Generates 1000 liters/day at 30°C & 80%RH • Internal storage: 500 Lt LCD touch screen