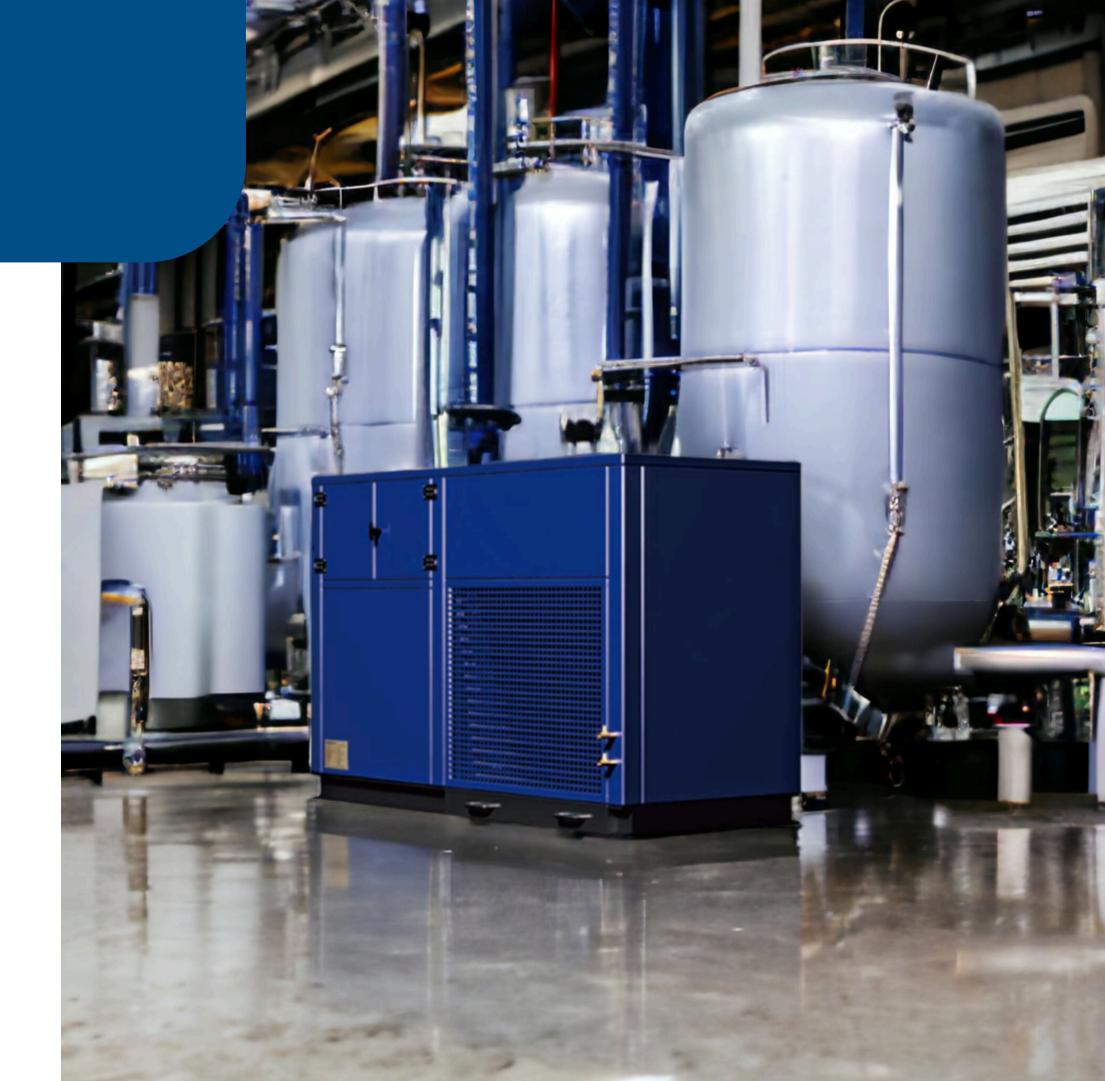

Ambient pure water output

• Voltage: 380V **Frequency: 50Hz Compressor: 2x31KW** Fan power: 11KW Working temperature: 15-38°C Working humidity: 45-95% **Storage capacity of 1200 liters** LCD display screen Ambient pure water output